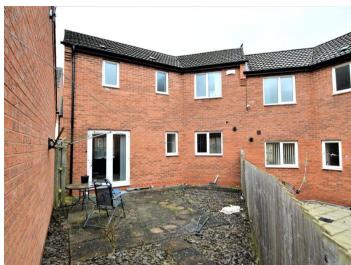

The main family bathroom is of a decent size and includes a full-size bathtub, a W/C and a hand wash basin.

To the rear of this property, there is a garden that finishes off this property extremely well. This area is very private and enclosed and is a great space to have available.

Also included with this property is a large garage for off-road parking availability and storage. There is also ample space for parking off-road in front of the garage itself.

Kepwick Road is ideally located for working professionals and families as all local amenities are close by and there are excellent transport links in and around the City of Leicester.