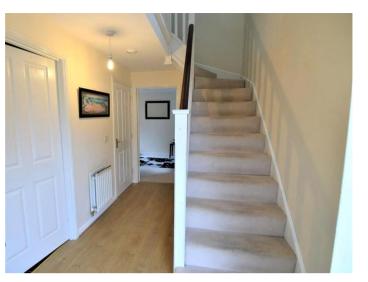

Upon entering the property, you step into an entrance hallway providing access to the stairway and principle ground floor rooms.

Next up is a spacious kitchen/dining area which incorporates wall shelving and base units proving ample storage.

On the ground floor, there is also a separate W/C.

On the first floor, the landing provides access to three bedrooms and the family bathroom, all bedrooms are of a good double size.

The master bedroom benefits from having a separate en-suite bathroom which incorporates a full-length shower cubicle, a W/C and a hand wash basin.