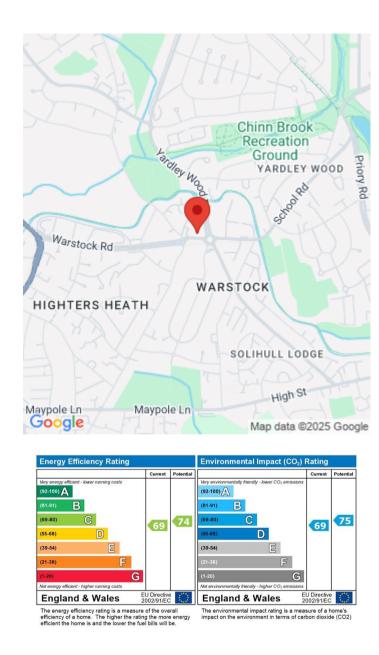

School Road, Yardley Wood, Birmingham £825 pcm Affitto are proud to offer to the market this LARGE TWO BEDROOM FLAT available to view and move in immediately on School Road, Yardley Wood in Birmingham. The property briefly comprises of two double bedrooms, one of which can be used as a third bedroom or a twin room. A large open plan kitchen and dining area and a separate large lounge to the front of the property. This flat benefits from ample storage space and a nice size bathroom with a bathtub as well as a shower over bath. School Road is conveniently placed close to all amenities and transport links. The property has easily available on street parking, double glazing and gas central heating. CALL US NOW TO VIEW!