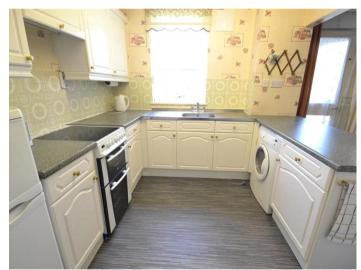

The property comprises of an entrance, lounge with a feature wall. Also on the ground floor you will find the guest cloakroom.

On the first floor are the three bedrooms, two doubles, master with wardrobe and a third which is a single.