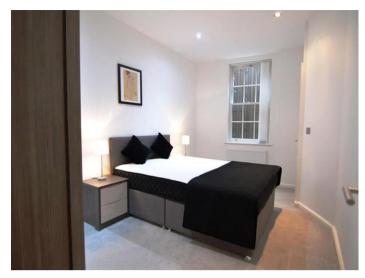

Bedrooms are located on the ground floor. Both bedrooms are large double size and offers up ample space for storing all required furniture. Both bedrooms comprises of a double beds and two side tables, as well as wardrobes. One of the bedroom benefits from an en-suite bathroom. The main bathroom is also located on the ground floor and incorporates a full size bathtub as well as shower.