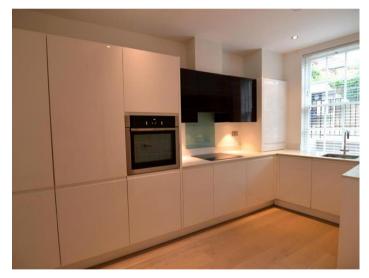

The property benefits from spacious open plan lounge/kitchen area, two large double bedrooms and two bathrooms.

The lounge/kitchen is of a large size and is located on the first floor of the duplex apartment. The kitchen/lounge incorporates fitted wall and base units which provide ample storage capacity. An electric hob and oven is included too, as well as an integrated fridge/freezer and a dishwasher. The lounge offers a sofa, armchair, a coffee table, modern standing lamp, TV stand, wall-mounted TV as well as glass dining table with chairs. All furnishing is of a high standard and good quality.