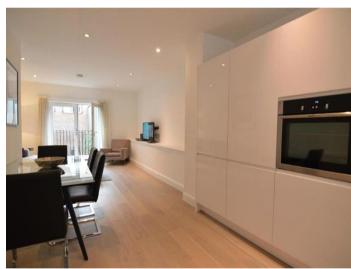

The property benefits from spacious open plan lounge/kitchen area, two large double bedrooms and two bathrooms.

The lounge/kitchen is of a large size and is located on the first floor of the duplex apartment. The kitchen/lounge incorporates fitted wall and base units which provide ample storage capacity. An electric hob and oven is included too, as well as an integrated fridge/freezer and a dishwasher. The lounge offers a sofa, armchair, a coffee table, modern standing lamp, TV stand, wall-mounted TV as well as glass dining table with chairs. All furnishing is of a high standard and good quality.