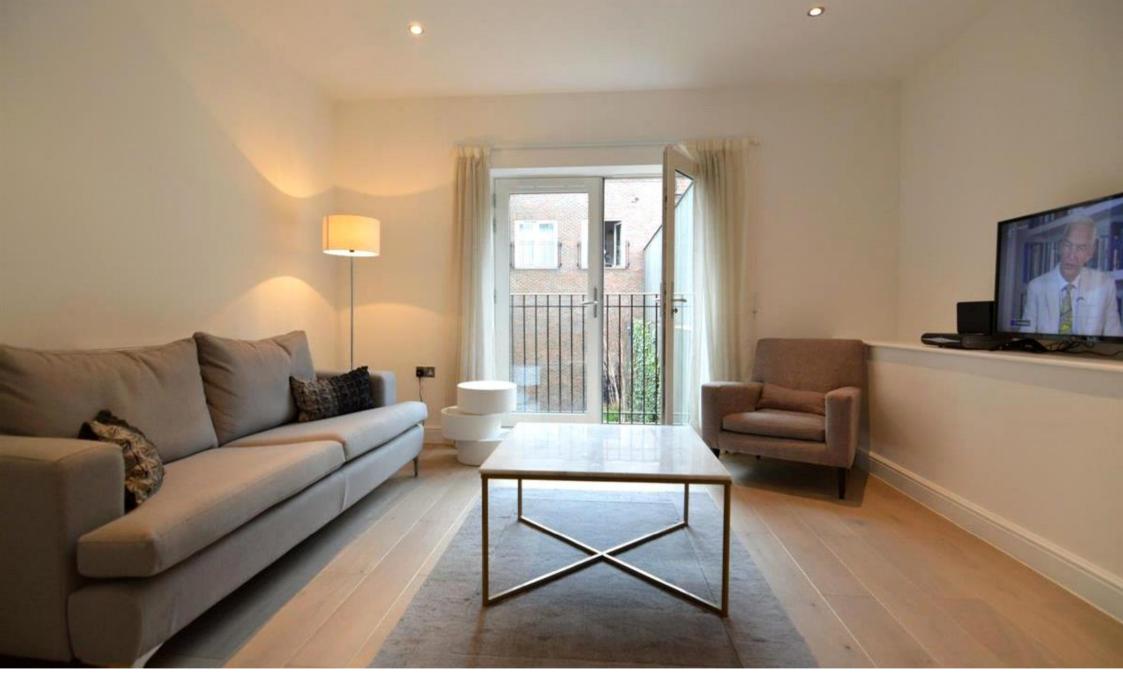

The property benefits from spacious open plan lounge/kitchen area, two large double bedrooms and two bathrooms.

The lounge/kitchen is of a large size and is located on the first floor of the duplex apartment. The kitchen/lounge incorporates fitted wall and base units which provide ample storage capacity. An electric hob and oven is included too, as well as an integrated fridge/freezer and a dishwasher. The lounge offers a sofa, armchair, a coffee table, modern standing lamp, TV stand, wall-mounted TV as well as glass dining table with chairs. All furnishing is of a high standard and good quality.