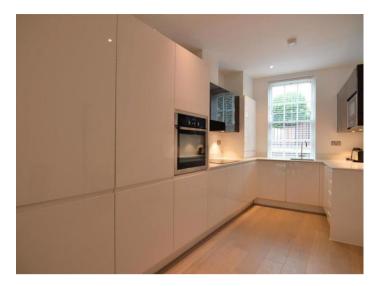

The property benefits from spacious open plan lounge/kitchen area, two large double bedrooms and two bathrooms.

The lounge/kitchen is of a large size and is located on the first floor of the duplex apartment. The kitchen/lounge incorporates fitted wall and base units which provide ample storage capacity. An electric hob and oven is included too, as well as an integrated fridge/freezer and a dishwasher. The lounge offers a sofa, armchair, a coffee table, modern standing lamp, TV stand, wall-mounted TV as well as glass dining table with chairs. All furnishing is of a high standard and good quality.