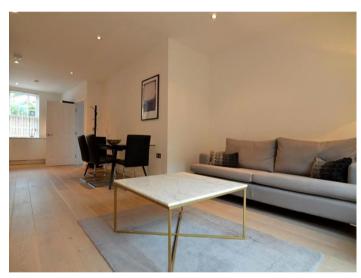

The property benefits from spacious open plan lounge/kitchen area, two large double bedrooms and two bathrooms.

The lounge/kitchen is of a large size and is located on the first floor of the duplex apartment. The kitchen/lounge incorporates fitted wall and base units which provide ample storage capacity. An electric hob and oven is included too, as well as an integrated fridge/freezer and a dishwasher. The lounge offers a sofa, armchair, a coffee table, modern standing lamp, TV stand, wall-mounted TV as well as glass dining table with chairs. All furnishing is of a high standard and good quality.