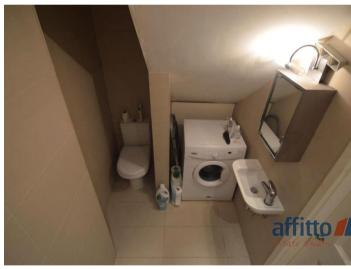

The apartment has a good size bedroom which benefits from built-in storage units. The bedroom additionally has good quality laminate flooring.

Next to the bedroom is located the bathroom, which has a walk-in shower, W/C, hand wash basin, wall mounted mirror and a washing machine.