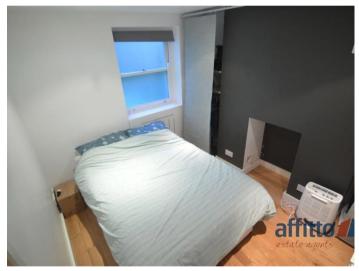

The apartment has a good size bedroom which benefits from built-in storage units. The bedroom additionally has good quality laminate flooring.

Next to the bedroom is located the bathroom, which has a walk-in shower, W/C, hand wash basin, wall mounted mirror and a washing machine.