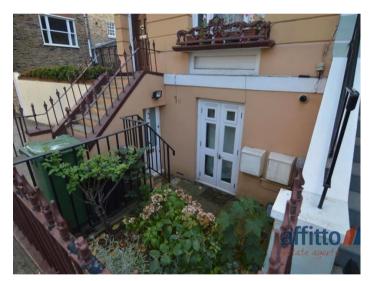

The property boasts a good size open plan lounge/kitchen area, which features modern fitted units with integrated appliances. The area has good quality laminate flooring and light airy colours.

Via the lounge, there is a patio door that provides access to the front of the property.