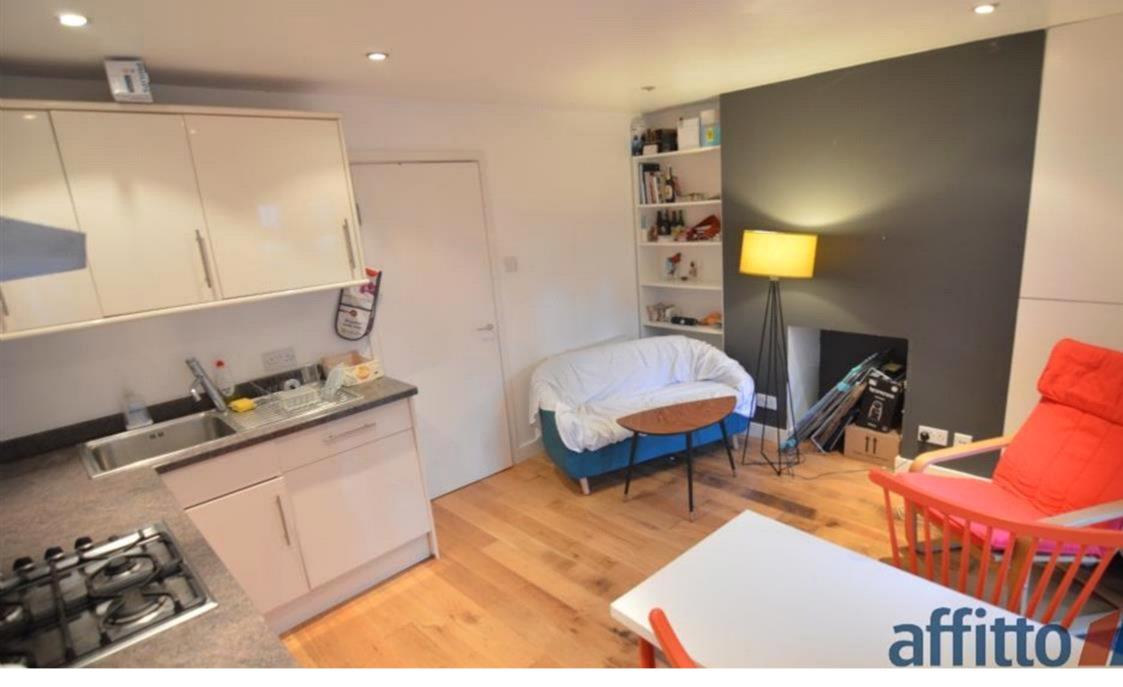

The property boasts a good size open plan lounge/kitchen area, which features modern fitted units with integrated appliances. The area has good quality laminate flooring and light airy colours.

Via the lounge, there is a patio door that provides access to the front of the property.