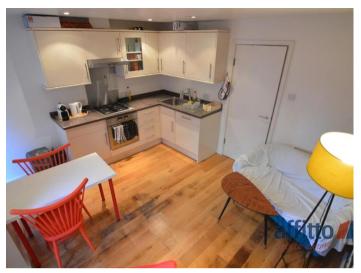

The property boasts a good size open plan lounge/kitchen area, which features modern fitted units with integrated appliances. The area has good quality laminate flooring and light airy colours.

Via the lounge, there is a patio door that provides access to the front of the property.