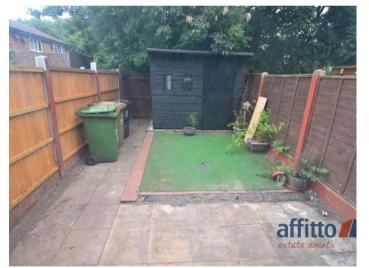

Outside, the property benefits from off-road parking for two vehicles, ensuring you never have to worry about finding parking space. The rear garden includes a paved patio area, turfed lawn spaces, and a practical storage shed for any additional storage needs.