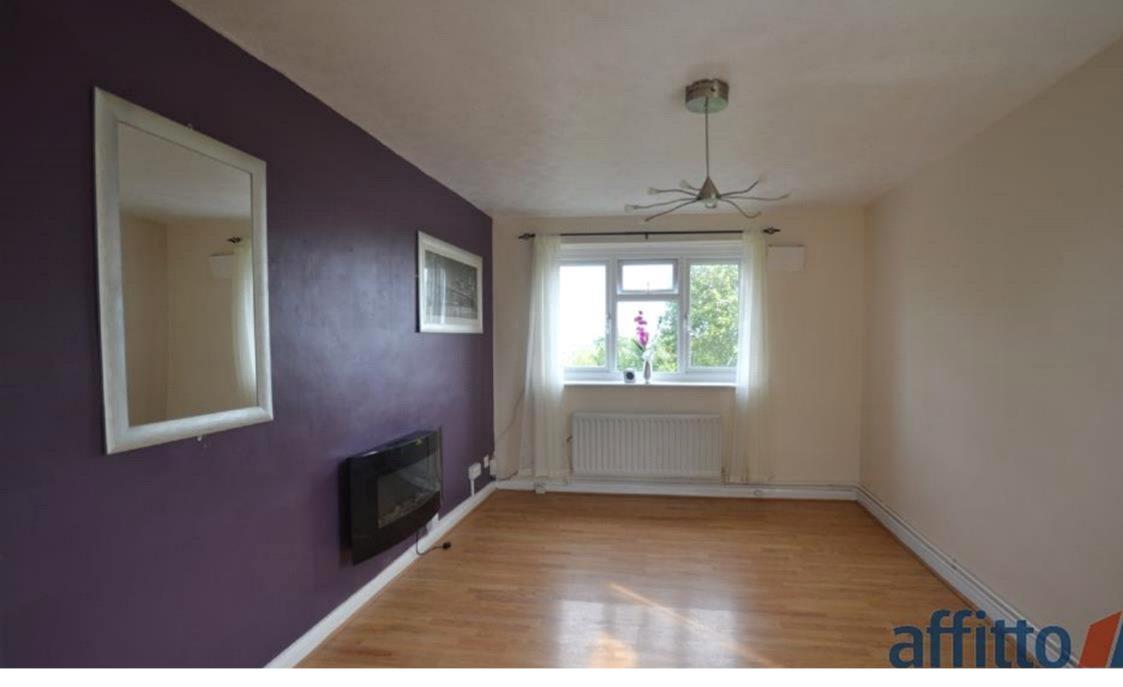

The very well presented accommodation comprises of an entrance, lounge with feature wall, fitted kitchen complete with storage units, work surfaces, sink and plumbing for a washing machine.

The bedroom is good sized double and is fitted with a sliding door wardrobe. Bathroom is modern with a three piece bathroom suite.

Wooden laminate flooring is fitted throughout as well as gas central heating and combi boiler

Ready to view NOW contact us today!

Deposit: £836.53

Holding Deposit: £167.30

Whilst every effort is made to ensure the accuracy of these details, it should be noted that the measurements are approximate only. Floorplans are for representation purposes only and prepared according to the RICS Code of Measuring Practice by our floorplan provider. Therefore, the layout of doors, windows and rooms are approximate and should be regarded as such by any prospective tenant.