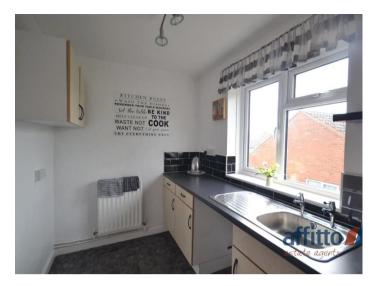

The very well presented accommodation comprises of an entrance, lounge with feature wall, fitted kitchen complete with storage units, work surfaces, sink and plumbing for a washing machine.

The bedroom is good sized double and is fitted with a sliding door wardrobe. Bathroom is modern with a three piece bathroom suite.