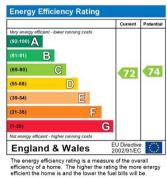

mplete with storage units, work surfaces, sink and plumbing for a washing machine.

The bedroom is good sized double and is fitted with a sliding door wardrobe. Bathroom is modern with a three piece bathroom suite.

Wooden laminate flooring is fitted throughout as well as gas central heating and combi boiler

Ready to view NOW contact us today!

Deposit: £836.53

Holding Deposit: £167.30













Whilst every effort is made to ensure the accuracy of these details, it should be noted that the measurements are approximate only. Floorplans are for representation purposes only and prepared according to the RICS Code of Measuring Practice by our floorplan provider. Therefore, the layout of doors, windows and rooms are approximate and should be regarded as such by any prospective tenant.