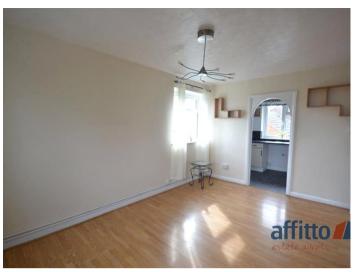

The very well presented accommodation comprises of an entrance, lounge with feature wall, fitted kitchen complete with storage units, work surfaces, sink and plumbing for a washing machine.

The bedroom is good sized double and is fitted with a sliding door wardrobe. Bathroom is modern with a three piece bathroom suite.

Wooden laminate flooring is fitted throughout as well as gas central heating and combi boiler

Ready to view NOW contact us today!

Deposit: £836.53

Holding Deposit: £167.30

Whilst every effort is made to ensure the accuracy of these details, it should be noted that the measurements are approximate only. Floorplans are for representation purposes only and prepared according to the RICS Code of Measuring Practice by our floorplan provider. Therefore, the layout of doors, windows and rooms are approximate and should be regarded as such by any prospective tenant.