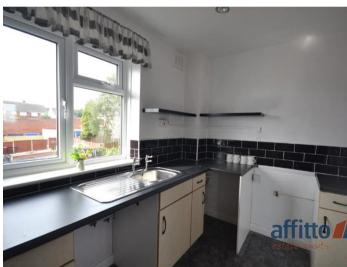

The very well presented accommodation comprises of an entrance, lounge with feature wall, fitted kitchen complete with storage units, work surfaces, sink and plumbing for a washing machine.

The bedroom is good sized double and is fitted with a sliding door wardrobe. Bathroom is modern with a three piece bathroom suite.

Wooden laminate flooring is fitted throughout as well as gas central heating and combi boiler

Ready to view NOW contact us today!

Deposit: £836.53

Holding Deposit: £167.30

Whilst every effort is made to ensure the accuracy of these details, it should be noted that the measurements are approximate only. Floorplans are for representation purposes only and prepared according to the RICS Code of Measuring Practice by our floorplan provider. Therefore, the layout of doors, windows and rooms are approximate and should be regarded as such by any prospective tenant.