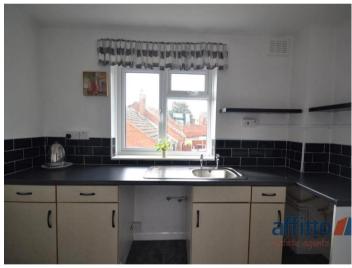

The very well presented accommodation comprises of an entrance, lounge with feature wall, fitted kitchen complete with storage units, work surfaces, sink and plumbing for a washing machine.

The bedroom is good sized double and is fitted with a sliding door wardrobe. Bathroom is modern with a three piece bathroom suite.

Wooden laminate flooring is fitted throughout as well as gas central heating and combi boiler

Ready to view NOW contact us today!

Deposit: £836.53

Holding Deposit: £167.30

Whilst every effort is made to ensure the accuracy of these details, it should be noted that the measurements are approximate only. Floorplans are for representation purposes only and prepared according to the RICS Code of Measuring Practice by our floorplan provider. Therefore, the layout of doors, windows and rooms are approximate and should be regarded as such by any prospective tenant.