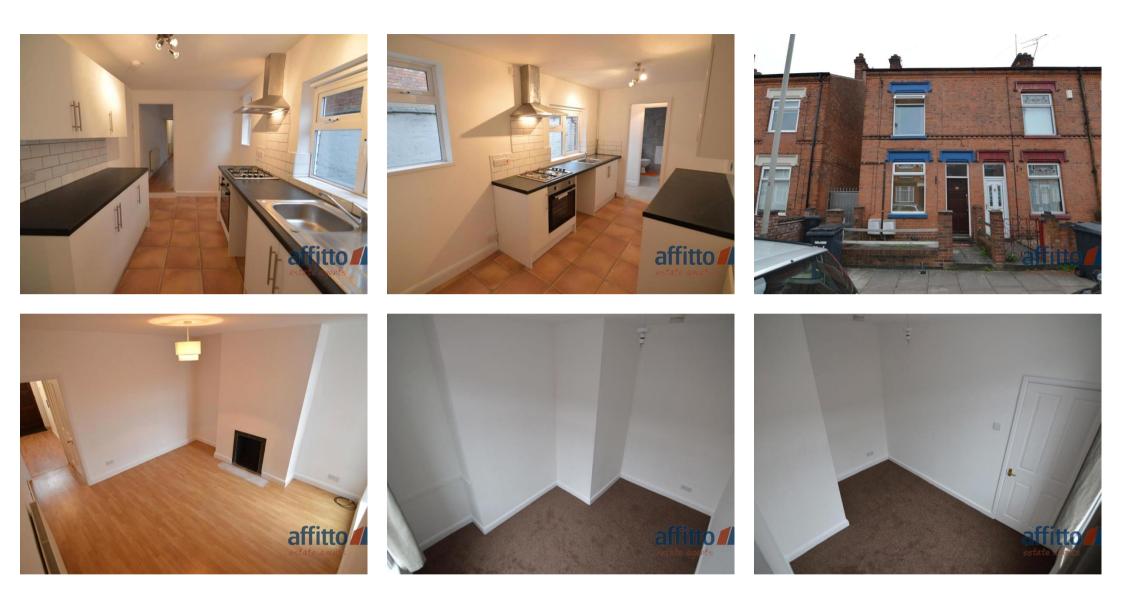

A good-sized bedroom is also made available and offers up ample storage capacity.

Next up is the kitchen which comprises of ample storage capacity within its stylish fitted wall and base units. An integrated cooker is also included with this room.

Situated at the rear of the property is a spacious bathroom. This room is inclusive of a full-size bath tub with a shower attachment, a W/C, hand wash basin and stylish tiling throughout.

To the rear of the property is good-sized paved garden which proves to be a great space to have available. Access to this garden can be made available via a side entrance and from the front of the property.