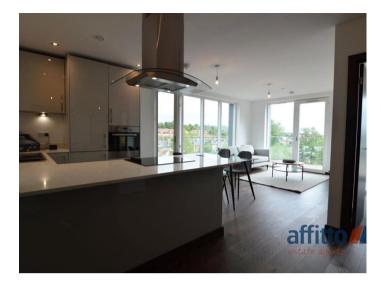

The property benefits from fantastic views, being the top floor penthouse apartment and having a spacious corner balcony. This property comprises of a large open plan lounge/kitchen area, two double bedrooms, a modern, newly fitted bathroom, an additional en-suite room and secure parking space.

The lounge/kitchen is of a large size and incorporates brand new fitted wall and base units which provide ample storage capacity. An electric hob and oven is included too, as well as an integrated fridge/freezer, dishwasher and a washing machine. The lounge offers a two-seater settee, a coffee table, TV stand and dining table with chairs. Lounge area provides an access to spacious, corner balcony with amazing river views.