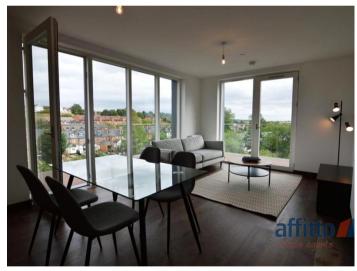

The lounge/kitchen is of a large size and incorporates brand new fitted wall and base units which provide ample storage capacity. An electric hob and oven is included too, as well as an integrated fridge/freezer, dishwasher and a washing machine. The lounge offers a two-seater settee, a coffee table, TV stand and dining table with chairs. Lounge area provides an access to spacious, corner balcony with amazing river views.