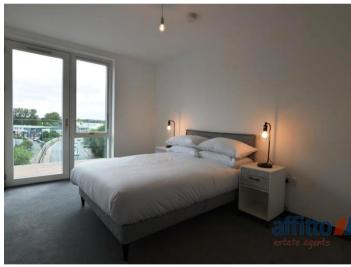

Both bedrooms are of a good double size and offer ample space for storing all required furniture items such as beds, wardrobes and drawer units. The master bedroom comes complete with a stylish and contemporary en-suite bathroom which is inclusive of a full-length fitted shower cubicle, a W/C, hand wash basin and heated towel rail.