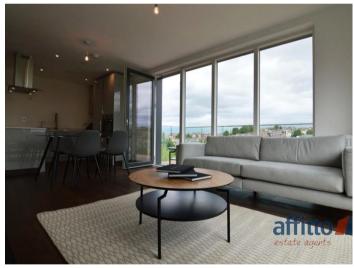

The lounge/kitchen is of a large size and incorporates brand new fitted wall and base units which provide ample storage capacity. An electric hob and oven is included too, as well as an integrated fridge/freezer, dishwasher and a washing machine. The lounge offers a two-seater settee, a coffee table, TV stand and dining table with chairs. Lounge area provides an access to spacious, corner balcony with amazing river views.