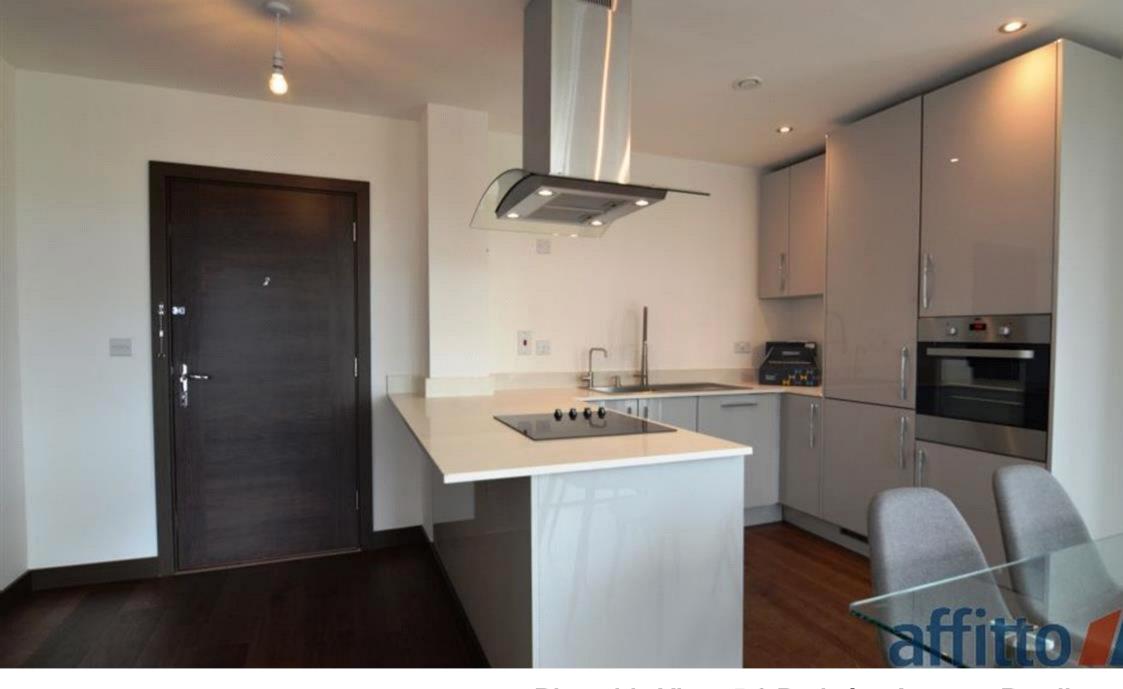

The lounge/kitchen is of a large size and incorporates brand new fitted wall and base units which provide ample storage capacity. An electric hob and oven is included too, as well as an integrated fridge/freezer, dishwasher and a washing machine. The lounge offers a two-seater settee, a coffee table, TV stand and dining table with chairs. Lounge area provides an access to spacious, corner balcony with amazing river views.