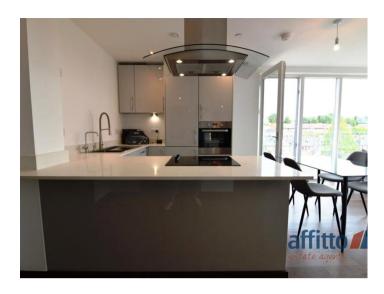

The lounge/kitchen is of a large size and incorporates brand new fitted wall and base units which provide ample storage capacity. An electric hob and oven is included too, as well as an integrated fridge/freezer, dishwasher and a washing machine. The lounge offers a two-seater settee, a coffee table, TV stand and dining table with chairs. Lounge area provides an access to spacious, corner balcony with amazing river views.