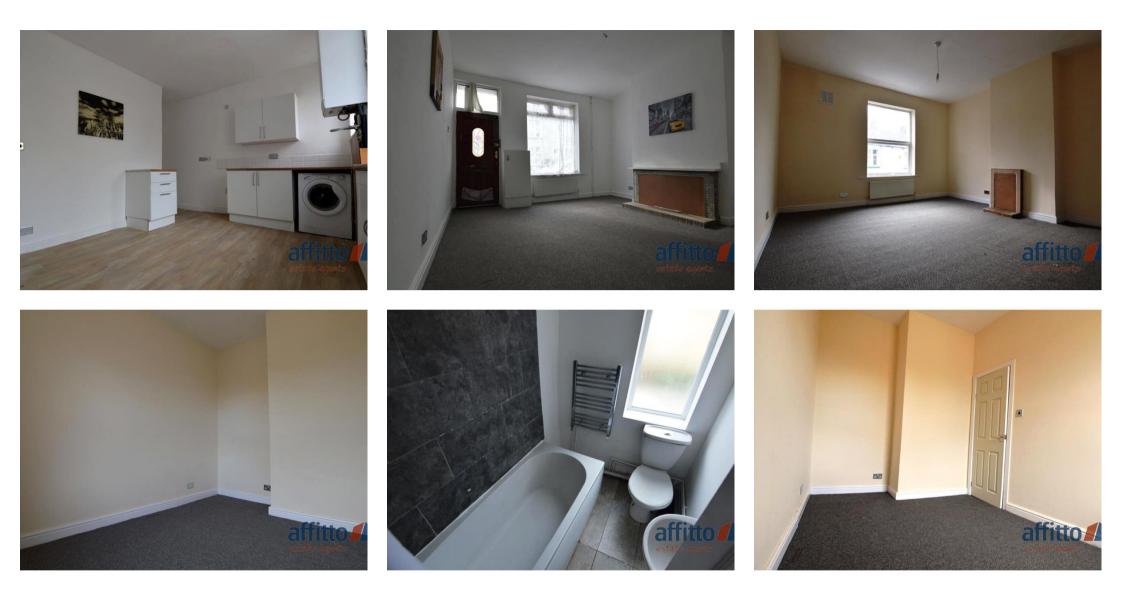

Downstairs there is a spacious lounge which lets a lot of light in and a good sized kitchen with fitted units.

From the kitchen you can access the low maintenance garden at the rear.

Upstairs there are two good size double bedrooms.

On this floor there is also a three-piece family bathroom with additional over bath shower.

The property benefits from gas central heating and double glazing.

\*\*CONTACT US TODAY TO ARRANGE A VIEWING\*\*