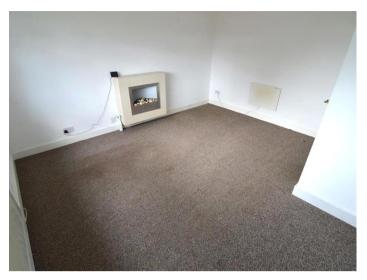

This property boasts a spacious lounge offering a bright and airy living space with plenty of natural light throughout the day.

The kitchen is fitted with wall and base units alongside a stylish worktop, providing ample storage and workspace. The room is completed with laminate flooring for a sleek, contemporary finish.