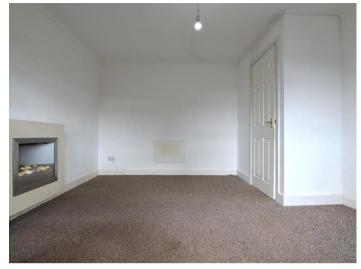

This property boasts a spacious lounge offering a bright and airy living space with plenty of natural light throughout the day.

The kitchen is fitted with wall and base units alongside a stylish worktop, providing ample storage and workspace. The room is completed with laminate flooring for a sleek, contemporary finish.