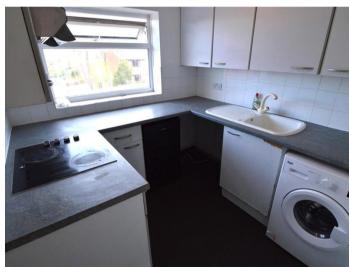

This property boasts a spacious lounge offering a bright and airy living space with plenty of natural light throughout the day.

The kitchen is fitted with wall and base units alongside a stylish worktop, providing ample storage and workspace. The room is completed with laminate flooring for a sleek, contemporary finish.