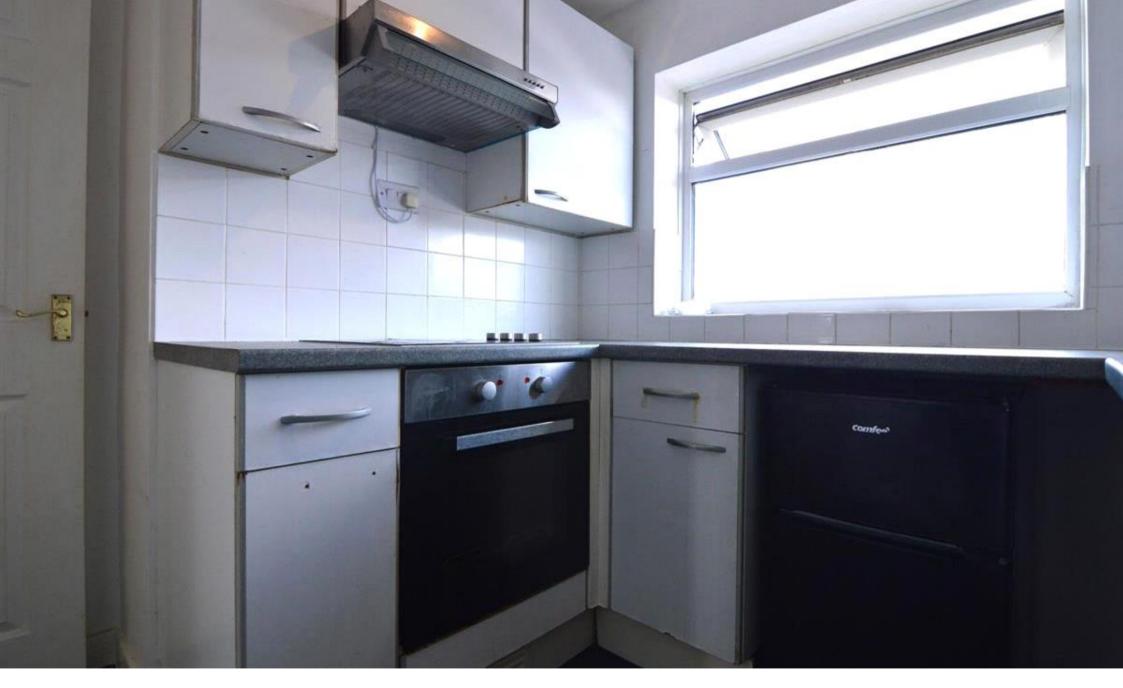

This property boasts a spacious lounge offering a bright and airy living space with plenty of natural light throughout the day.

The kitchen is fitted with wall and base units alongside a stylish worktop, providing ample storage and workspace. The room is completed with laminate flooring for a sleek, contemporary finish.