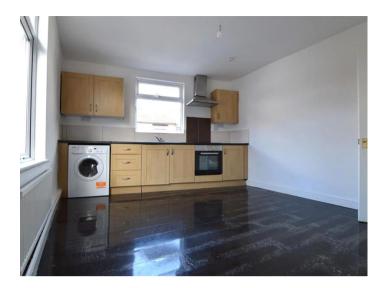

The modern kitchen is thoughtfully designed, featuring fitted wall and base units that provide ample storage. Equipped with essential appliances.

The bedroom is of a cozy room, offering space for a bed and wardrobes. Neutral décor allows for easy personalization, ensuring that the space can be adapted to suit any style or preference.