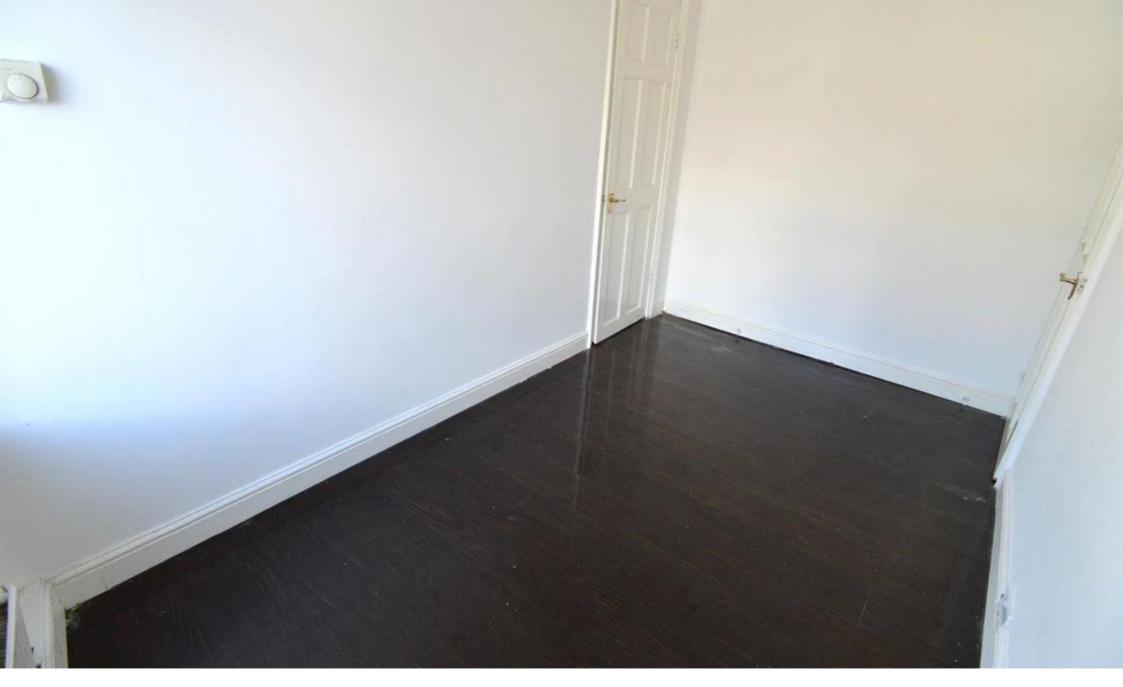

The modern kitchen is thoughtfully designed, featuring fitted wall and base units that provide ample storage. Equipped with essential appliances.

The bedroom is of a cozy room, offering space for a bed and wardrobes. Neutral décor allows for easy personalization, ensuring that the space can be adapted to suit any style or preference.