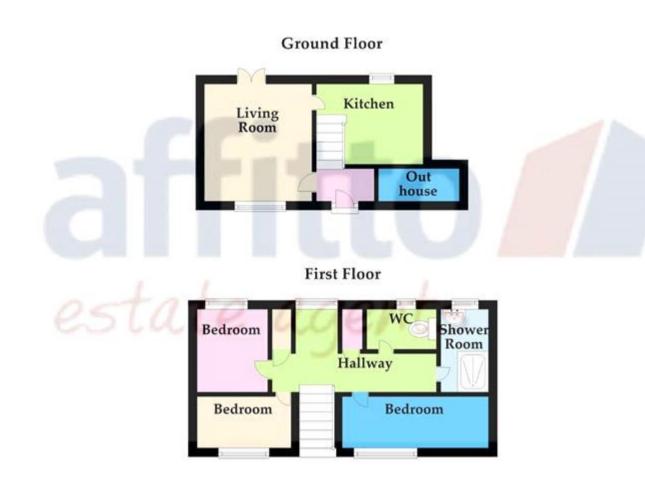

The ground floor features a bright and airy living room, perfect for entertaining or unwinding after a long day. Large windows look out over the front garden allowing plenty of light in throughout the day. French doors lead onto the rear garden from this room.

The kitchen and dining area offer ample storage and workspace, with enough room for a family dining table. A door leads out from this room onto the back garden.

The property boasts two large double bedrooms, providing plenty of room for relaxation, while the third bedroom is ideal as a child's bedroom, guest room, nursery or home office.

A W/C is located on the first floor. A shower room and sink can be found in the room next door. This comprises of a walk in shower/ wet room and a hand wash basin.

One of the standout features of this home is its generously sized rear garden. Offering an abundance of space, it presents an ideal setting for relaxing, outdoor dining and children's play areas. The property also benefits from on-street parking, with the potential to create off-road parking if desired, subject to planning.