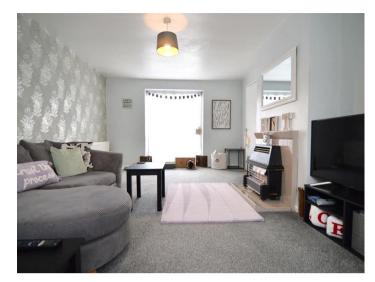

The ground floor features a bright and airy living room, perfect for entertaining or unwinding after a long day. Large windows look out over the front garden allowing plenty of light in throughout the day. French doors lead onto the rear garden from this room.