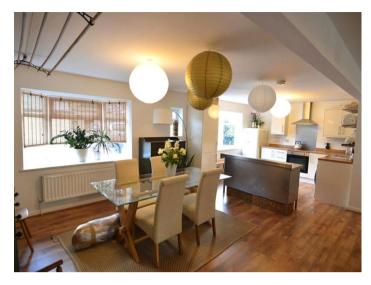

\*\*Contact us today to arrange a viewing\*\*

It has a spacious open plan lounge, kitchen and dining room. It is bright and inviting, creating a warm and welcoming atmosphere throughout the property.

This ground floor flat features two generously sized double bedrooms both with en-suites and one with a dressing room/office. Both of these bedrooms let a lot of natural light in, making it feel very homely.