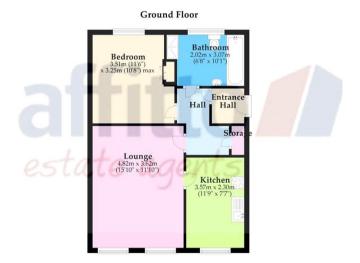

A generously sized bedroom allows for a comfortable and relaxing environment. It provides ample storage space, including built-in wardrobes and room for additional furnishings such as a bedside table or dresser. The neutral décor ensures a bright and airy feel, making it easy to personalize the space to suit any style.

Finally, the family bathroom completes this property with a thoughtfully designed layout. It features a full-size bathtub, a separate shower for added convenience, a WC and a hand wash basin with additional storage options.

This is a fantastic opportunity to acquire a well-located apartment with no onward chain. Early viewing is highly recommended.

**CONTACT US TODAY!** 

Tenure: Leasehold (102 years) Ground Rent: £75 per year Service Charge: £1,300 per year













Whilst every effort is made to ensure the accuracy of these details, it should be noted that the measurements are approximate only. Floorplans are for representation purposes only and prepared according to the RICS Code of Measuring Practice by our floorplan provider. Therefore, the layout of doors, windows and rooms are approximate and should be regarded as such by any prospective purchaser. Any internal photographs are intended as a guide only and it should not be assumed that any of the furniture/fittings are included in any sale. Where shown, details of lease, ground rent and service charge are provided by the vendor and their accuracy cannot be guaranteed, as the information may not have been verified and further checks should be made either through your solicitor/conveyance. Where