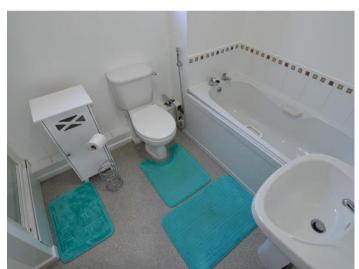

Finally, the family bathroom completes this property with a thoughtfully designed layout. It features a full-size bathtub, a separate shower for added convenience, a WC and a hand wash basin with additional storage options.