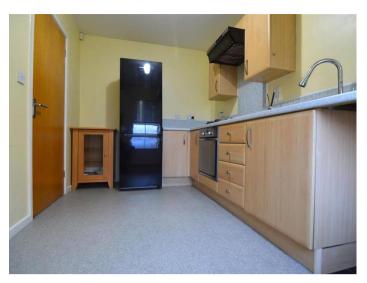

Ample storage space is provided in the kitchen with multiple wall and base units and lots of countertop space. A large window in this room makes the space inviting and homely.

A generously sized bedroom allows for a comfortable and relaxing environment. It provides ample storage space, including built-in wardrobes and room for additional furnishings such as a bedside table or dresser. The neutral décor ensures a bright and airy feel, making it easy to personalize the space to suit any style.