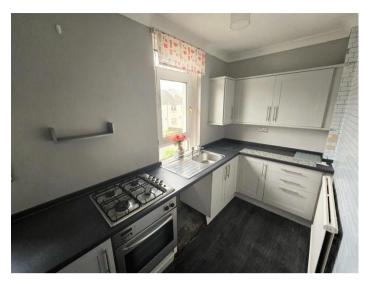

The property comprises of an entrance, hallway, lounge with feature wall and fireplace, modern fitted kitchen

Two bedrooms and modern bathroom complete with three piece bathroom suite.

The property has been neutrally decorated throughout and further benefits from gas central heating, UPVc double glazing and has a shared garden