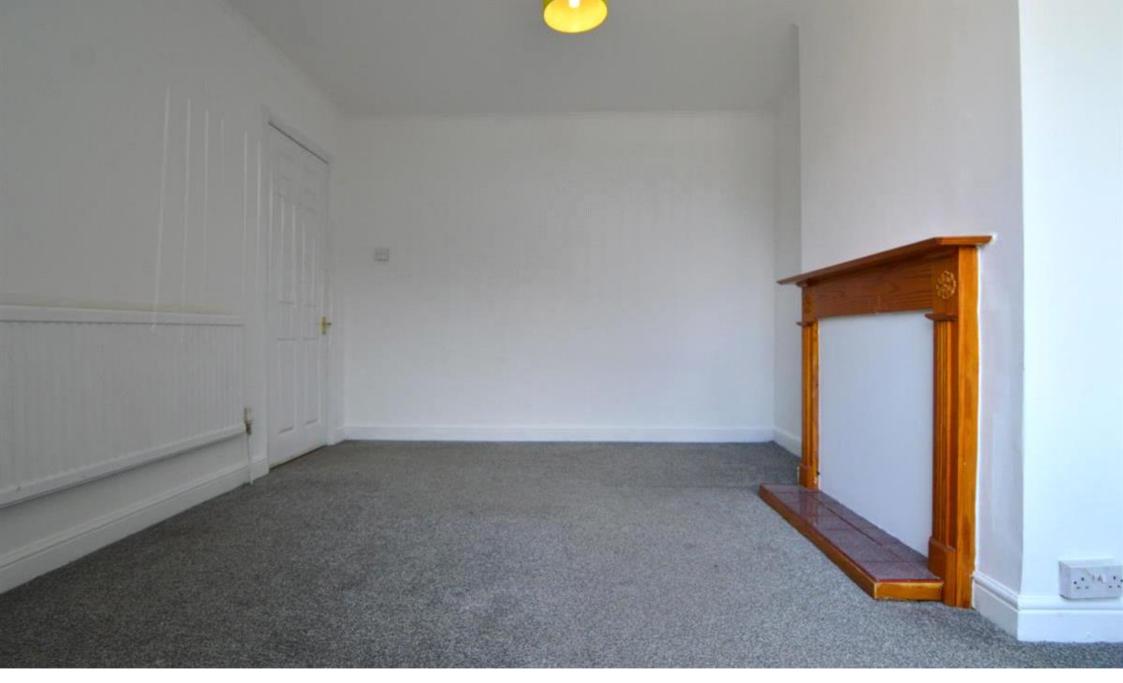

Upon entering, you are welcomed by a well-lit entrance hall, complete with a built-in storage cupboard and a staircase leading to the first floor. The spacious sitting room is designed for comfort and relaxation, featuring a large front-facing window that allows for plenty of natural light, as well as a charming fireplace, adding warmth and character to the space.