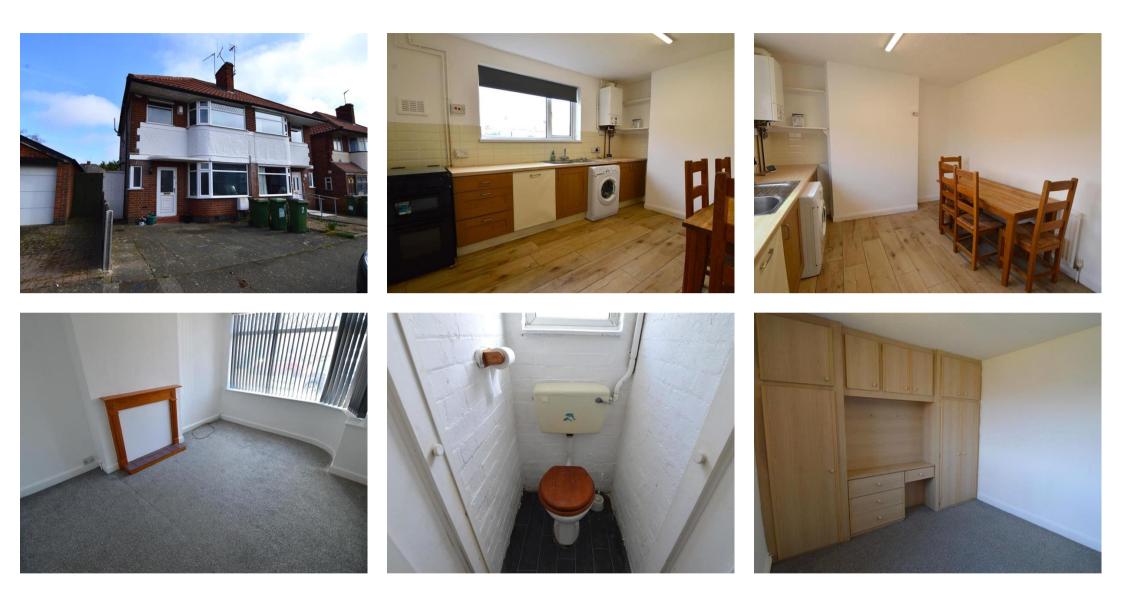

Wilnicott Road, Leicester £1,100 pcm

3 bedroom semi-detached house to rent

Affitto Estate Agents are delighted to present this well-appointed three-bedroom semi-detached family home in the sought-after area of Braunstone. Offering spacious living areas, excellent local amenities, and great transport links, this property is an excellent opportunity for families and professionals alike.

Upon entering, you are welcomed by a well-lit entrance hall, complete with a built-in storage cupboard and a staircase leading to the first floor. The spacious sitting room is designed for comfort and relaxation, featuring a large front-facing window that allows for plenty of natural light, as well as a charming fireplace, adding warmth and character to the space.

Moving through to the heart of the home, the large dining kitchen offers a fantastic space for family meals and entertaining. It includes ample storage with a range of base units, a stainless steel sink, an integrated Hotpoint dishwasher, and a gas cooker point. A side door provides access to additional practical spaces, including a ground-floor cloakroom with a WC, a handy under-stairs storage area, and a side passage for added convenience.