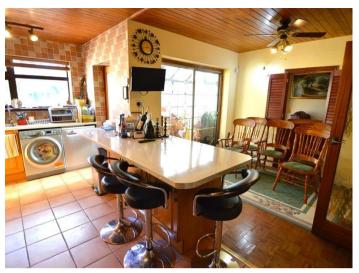

The fully fitted kitchen is designed for both functionality and convenience. With modern appliances and sufficient storage space, it is well-equipped to cater to the needs of residents and caregivers. The open design allows for easy movement, ensuring accessibility for all.