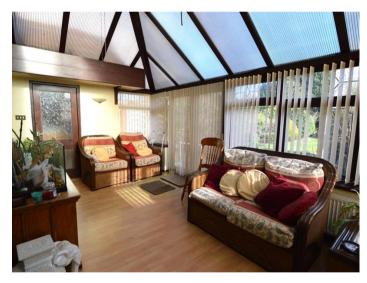

The living room is generous in size, offering a communal space for relaxation and social interaction. Large windows allow plenty of natural light, creating a warm and inviting setting. The layout provides flexibility for arranging furniture to suit specific care requirements.