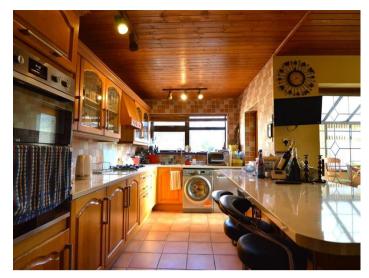

The fully fitted kitchen is designed for both functionality and convenience. With modern appliances and sufficient storage space, it is well-equipped to cater to the needs of residents and caregivers. The open design allows for easy movement, ensuring accessibility for all.