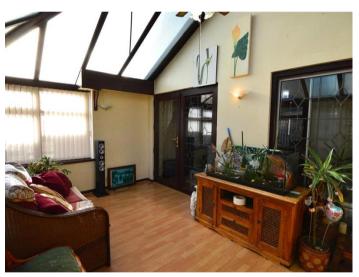

The living room is generous in size, offering a communal space for relaxation and social interaction. Large windows allow plenty of natural light, creating a warm and inviting setting. The layout provides flexibility for arranging furniture to suit specific care requirements.