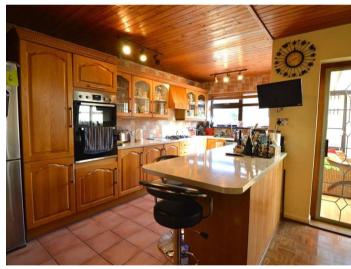

The fully fitted kitchen is designed for both functionality and convenience. With modern appliances and sufficient storage space, it is well-equipped to cater to the needs of residents and caregivers. The open design allows for easy movement, ensuring accessibility for all.