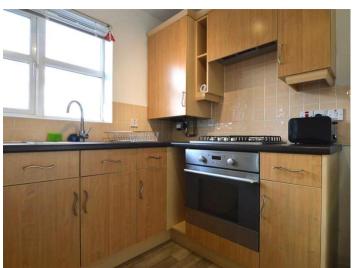

Inside, you'll find a bright and spacious open-plan kitchen and living area, a well-sized double bedroom, and a modern family bathroom. Additional benefits include double glazing, gas central heating, and a secure door entry system for peace of mind.