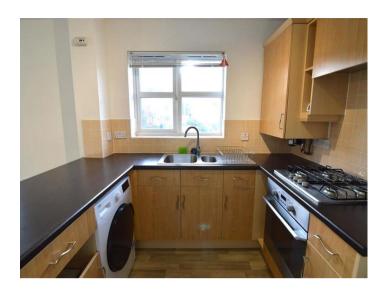

Inside, you'll find a bright and spacious open-plan kitchen and living area, a well-sized double bedroom, and a modern family bathroom. Additional benefits include double glazing, gas central heating, and a secure door entry system for peace of mind.