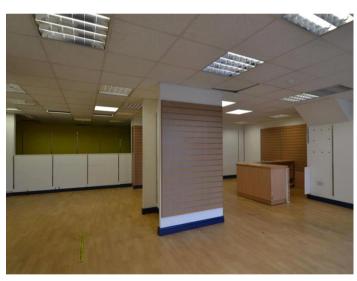

Pendeford Avenue, Wolverhampton £1,150 pcm

Affitto proudly present this SPACIOUS COMMERCIAL PREMISES which is situated in a prime location of Pendeford Wolverhampton.

Conveniently located and with good local links into Wolverhampton.

The premises has multi-purpose options and is open to any suitable venture.

The premises has protective roller shutters across the main door entrance, retail / reception area, office area, prep area, storage areas and W/C area.

Total 1510 sq ft

\*Measurements are an approximation and may not be exact

Can be provided in a white box condition

Planning enquires can be made directly with Wolverhampton Planning Dept

Ideal for professionals who wish to benefit from a thriving environment.