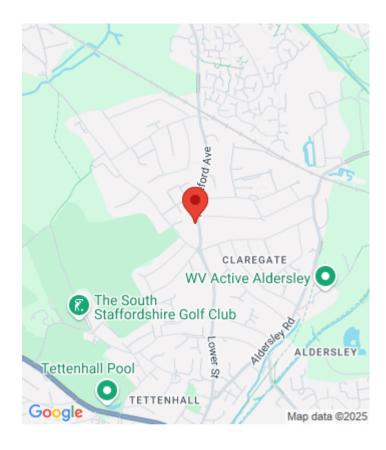

Pendeford Avenue, Wolverhampton £1,150 pcm

Affitto proudly present this SPACIOUS COMMERCIAL PREMISES which is situated in a prime location of Pendeford Wolverhampton.

Conveniently located and with good local links into Wolverhampton.