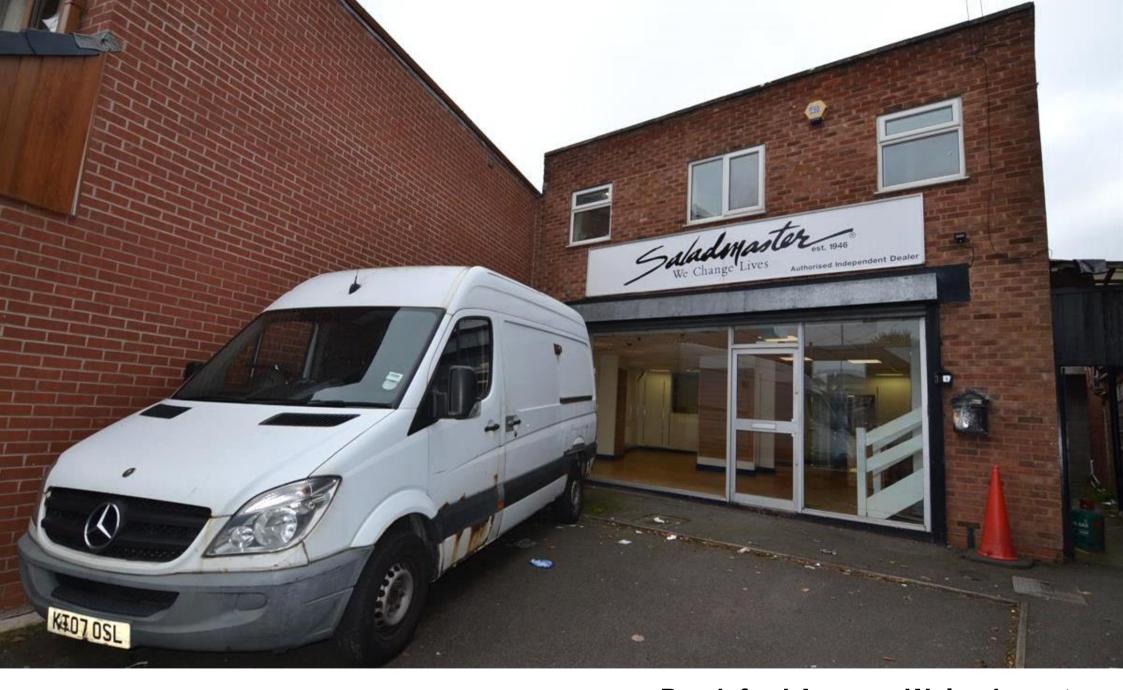

Pendeford Avenue, Wolverhampton £1,150 pcm

Affitto proudly present this SPACIOUS COMMERCIAL PREMISES which is situated in a prime location of Pendeford Wolverhampton.

Conveniently located and with good local links into Wolverhampton.

The premises has multi-purpose options and is open to any suitable venture.

The premises has protective roller shutters across the main door entrance, retail / reception area, office area, prep area, storage areas and W/C area.