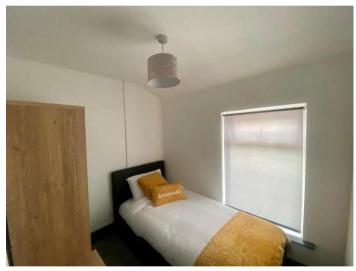

Mixture of good sized double bedrooms / single rooms decorated in cool modern colours each furnished with lush grey carpet, double bed with quality mattress, wardrobe, chest of drawers, bedside table, blackout blinds, digital TV point, wired ethernet network point (ideal for gamers wanting low latency connectivity), high-speed Wi-Fi.