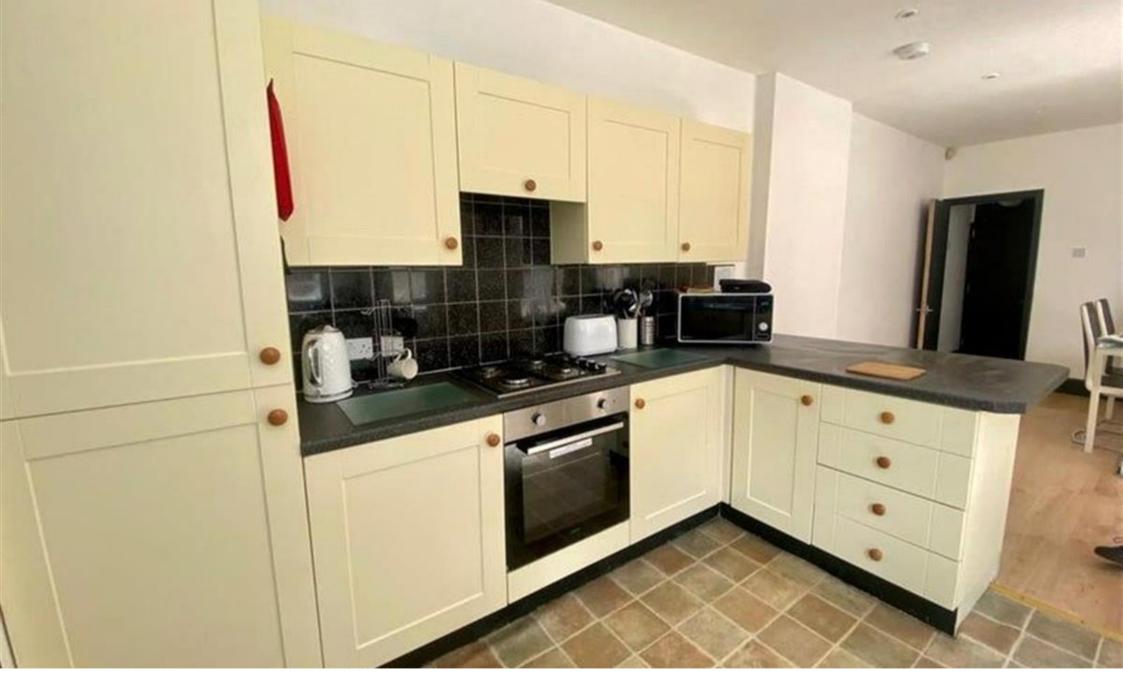

The modern kitchen contains one oven, microwave, kettle, lots of cooking equipment, pots, pans, cutlery, utensils, fridge, freezer, laundry facilities, kitchen table, chairs, and communal TV.

The property is fully centrally heated, double glazed throughout and sound proofed to ensure your space – stays your space.