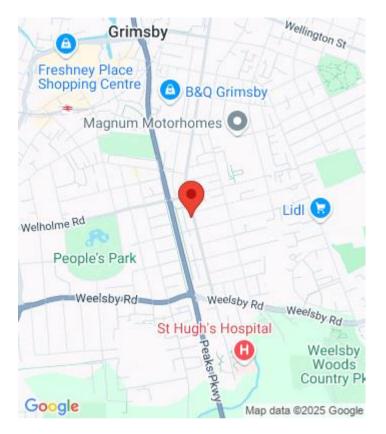

Hainton Avenue, Grimsby £325 pcm

Double Room to rent

Advertised prices are for permanent stays of a minimum of 6 months AST only.

This modern 6 bedroom shared house on Hainton Avenue, Grimsby is ideally located for easy access to the town centre, close to a good sized supermarket, good takeaways, numerous community shops and a bus stop with direct access to Cleethorpes, Grimsby and surrounding areas with easy access to all major roads in the area. On-street parking is free without any time restrictions.