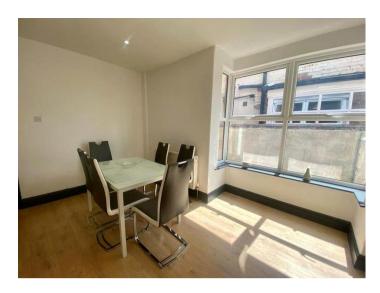

The modern kitchen contains one oven, microwave, kettle, lots of cooking equipment, pots, pans, cutlery, utensils, fridge, freezer, laundry facilities, kitchen table, chairs, and communal TV.

The property is fully centrally heated, double glazed throughout and sound proofed to ensure your space – stays your space.