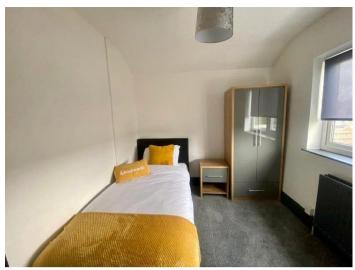

Mixture of good sized double bedrooms / single rooms decorated in cool modern colours each furnished with lush grey carpet, double bed with quality mattress, wardrobe, chest of drawers, bedside table, blackout blinds, digital TV point, wired ethernet network point (ideal for gamers wanting low latency connectivity), high-speed Wi-Fi.