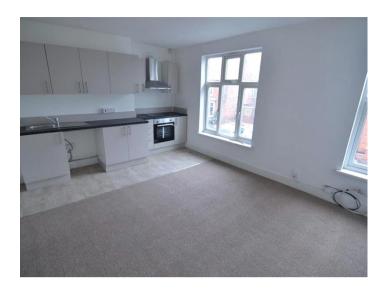

The accommodation is ideal for a single professional or couple and comprises of; a spacious open plan kitchen and lounge area. The newly fitted kitchen comes equipped with a oven/hob. A separate staircase leads to the double bedroom and a family bathroom which encompasses both bath and shower facilities