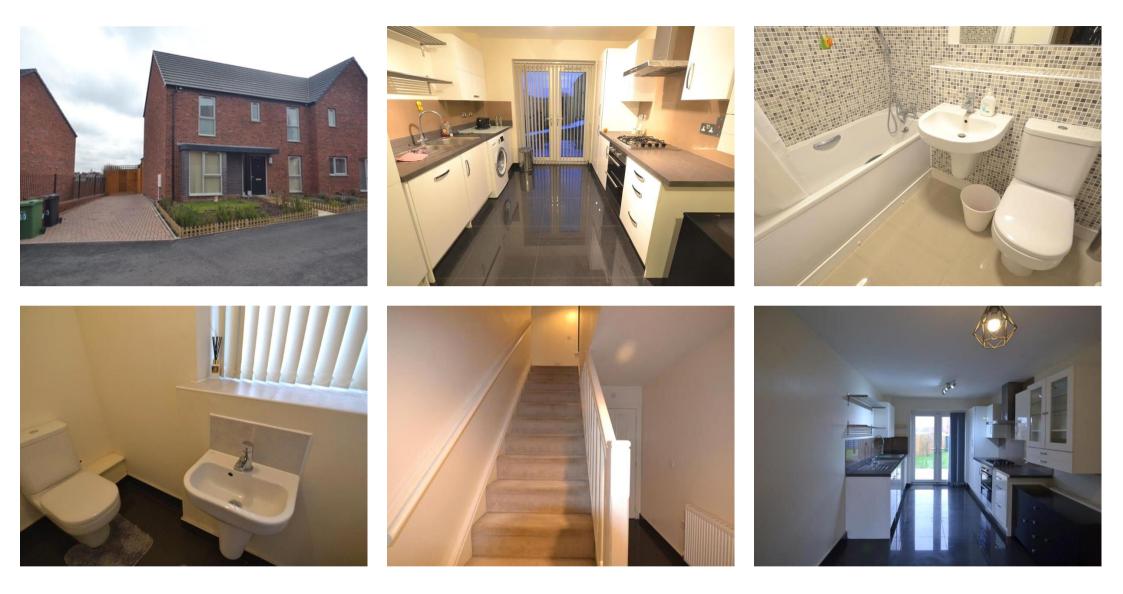

Upon entering, you are welcomed into a bright and inviting lounge, providing a comfortable space for relaxation. The stylish fitted dining kitchen boasts ample storage units, work surfaces, a stainless steel sink with a mixer tap, a gas hob, oven, extractor hood, washing machine, integrated fridge freezer, and an integrated dishwasher. Additionally, a convenient guest cloakroom is located on the ground floor.

Upstairs, the master bedroom features fitted wardrobes and a private en-suite shower room. The second bedroom is a spacious double, while the third bedroom is a comfortable single. The family bathroom is fitted with a modern three-piece suite, including a shower for added convenience.