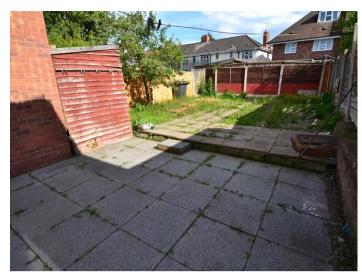

The property benefits from ample off-road parking, ensuring that parking is never an issue. The rear garden is a standout feature, providing a good-sized space for outdoor activities, gardening, or simply enjoying the fresh air.