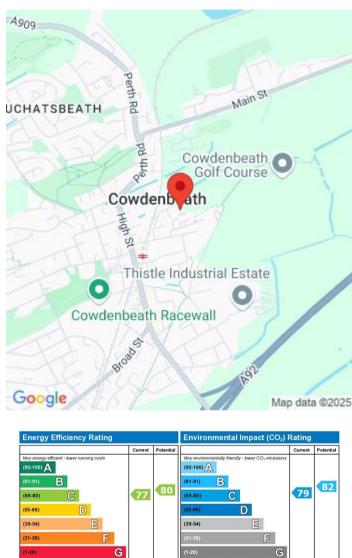

Glenfarg Crescent, Cowdenbeath £675 pcm

2 bedroom flat to rent

Affitto Estate Agents are delighted to present to the market this spacious and well-maintained TWO BEDROOM TOP FLOOR FLAT, ideally located in a peaceful no-through road just moments away from Cowdenbeath High Street. This prime location offers easy access to a wide range of local amenities, including shops, restaurants, and public services, and is also well-served by excellent transport links, making it perfect for those who need quick access to surrounding areas. The property will be available for viewings and move-in at the beginning of April.