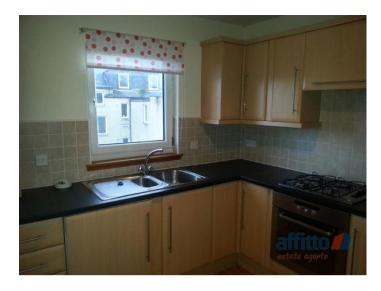

The kitchen offering a great amount of storage and work surface space. It comes equipped with integrated appliances, making it a functional and modern space ideal for those who enjoy cooking and entertaining.