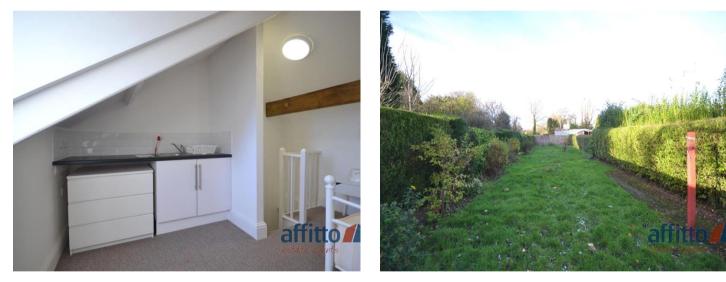

Rooms available on first and second floors.

The house share further benefits from a communal breakfast kitchen which comes complete with electric hob, oven, hood, fridges, freezer, washing machine and dryer.

There is a breakfast bar with stools, ample storage, double sink, cooking utensils, crockery and cutlery.

There is an intercom system in use for access, good sized rear garden with patio area and on road parking.