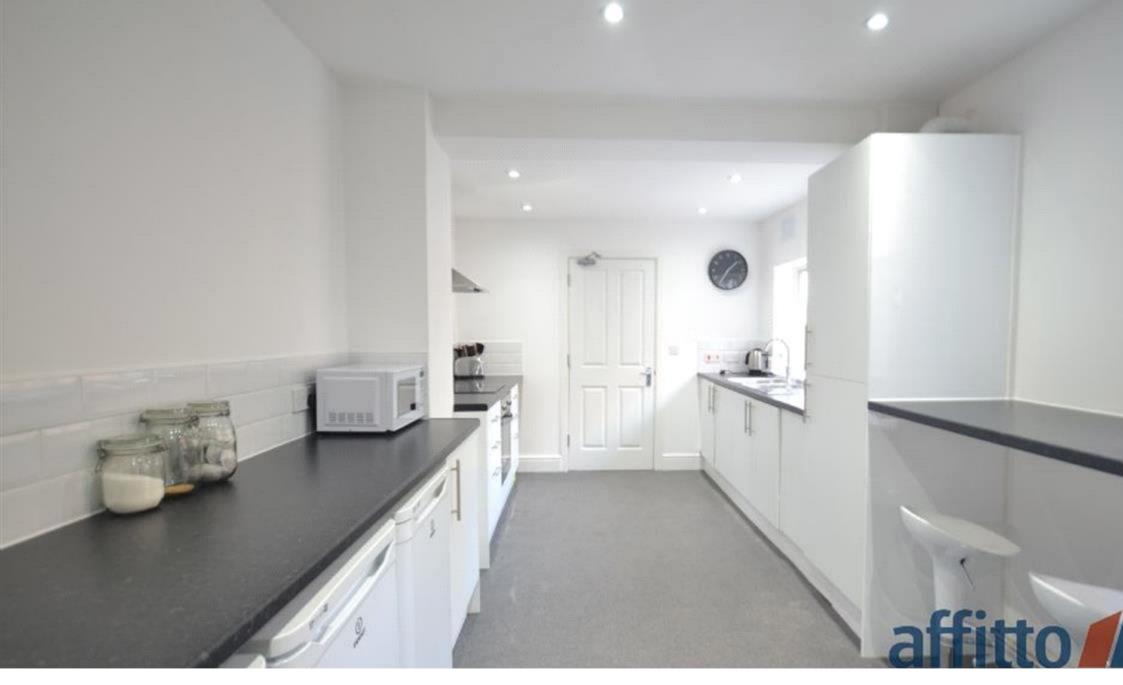

Rooms available on first and second floors.

The house share further benefits from a communal breakfast kitchen which comes complete with electric hob, oven, hood, fridges, freezer, washing machine and dryer.

There is a breakfast bar with stools, ample storage, double sink, cooking utensils, crockery and cutlery.

There is an intercom system in use for access, good sized rear garden with patio area and on road parking.