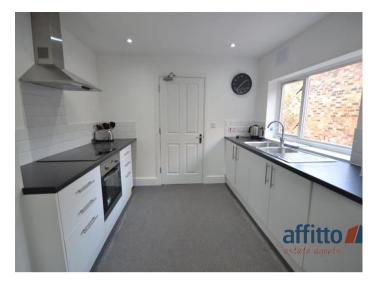

Rooms available on first and second floors.

The house share further benefits from a communal breakfast kitchen which comes complete with electric hob, oven, hood, fridges, freezer, washing machine and dryer.

There is a breakfast bar with stools, ample storage, double sink, cooking utensils, crockery and cutlery.

There is an intercom system in use for access, good sized rear garden with patio area and on road parking.