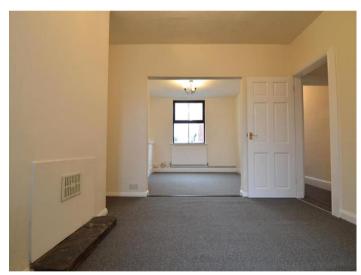

Upon entrance to the property, there is a sizeable hallway which leads onto two large reception rooms and an under-stair cupboard. Both reception rooms are very bright and airy and have plenty of space to house all required furnishings.

The second reception room can easily be used as a dining area and has ample space for a dining table with chairs.

Adjacent to the second reception room is a good-sized, modern kitchen complete with a built-in fridge/freezer unit and a gas cooker. There is also ample storage capacity via the fitted wall and base units and a sizeable worktop surface is also included. Also fitted in the kitchen is a combi boiler which provides great central heating throughout the property.