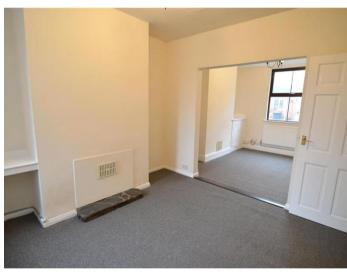

Upon entrance to the property, there is a sizeable hallway which leads onto two large reception rooms and an under-stair cupboard. Both reception rooms are very bright and airy and have plenty of space to house all required furnishings.

The second reception room can easily be used as a dining area and has ample space for a dining table with chairs.

Adjacent to the second reception room is a good-sized, modern kitchen complete with a built-in fridge/freezer unit and a gas cooker. There is also ample storage capacity via the fitted wall and base units and a sizeable worktop surface is also included. Also fitted in the kitchen is a combi boiler which provides great central heating throughout the property.