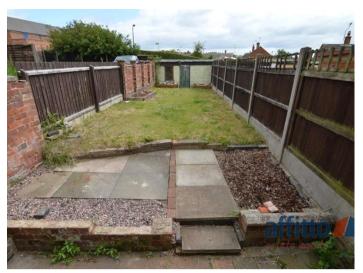

The bathroom is of a large size and is complete with a full-size bath tub, a W/C and a hand wash basin. There is also a large storage cupboard available in this room for further storage capacity.

Situated at the rear of this property is a large partially paved, and partially turfed, garden which can be accessed via the rear door of the property as well as being accessible via the side gate of the property.

This garden is very private and enclosed and proves to be a main feature of this property.

On street parking is readily available with this property and all local shops and amenities are within walking distance. Public transport links are easily accessible from this property.