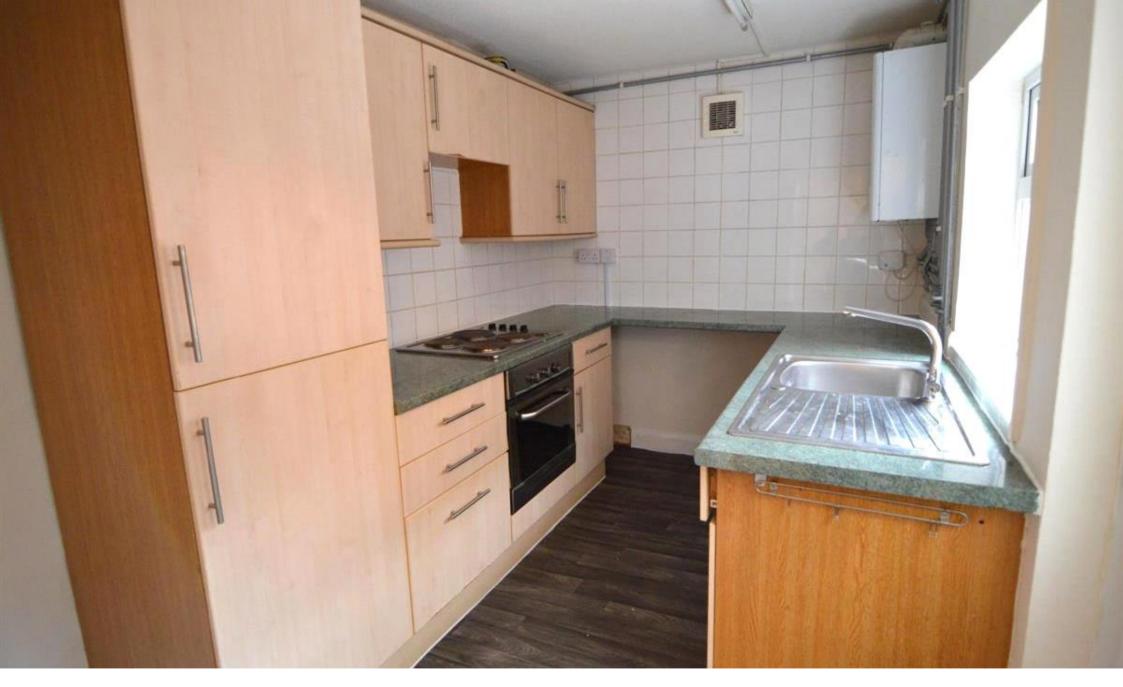

The second reception room can easily be used as a dining area and has ample space for a dining table with chairs.

Adjacent to the second reception room is a good-sized, modern kitchen complete with a built-in fridge/freezer unit and a gas cooker. There is also ample storage capacity via the fitted wall and base units and a sizeable worktop surface is also included. Also fitted in the kitchen is a combi boiler which provides great central heating throughout the property.