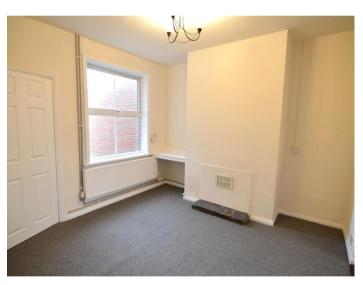

Upon entrance to the property, there is a sizeable hallway which leads onto two large reception rooms and an under-stair cupboard. Both reception rooms are very bright and airy and have plenty of space to house all required furnishings.

The second reception room can easily be used as a dining area and has ample space for a dining table with chairs.

Adjacent to the second reception room is a good-sized, modern kitchen complete with a built-in fridge/freezer unit and a gas cooker. There is also ample storage capacity via the fitted wall and base units and a sizeable worktop surface is also included. Also fitted in the kitchen is a combi boiler which provides great central heating throughout the property.