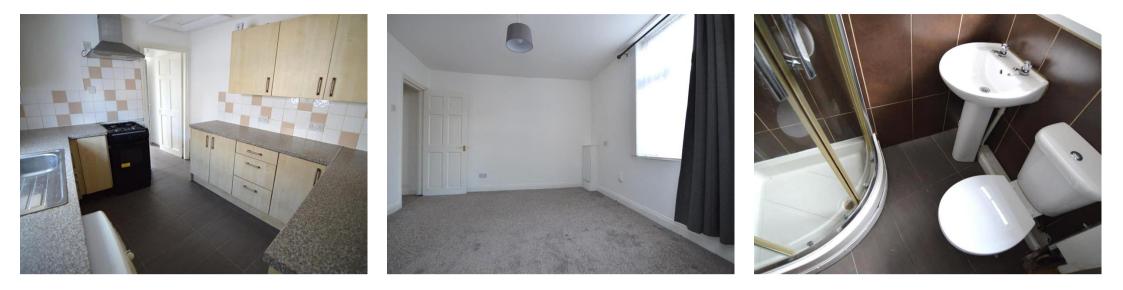

The kitchen is well-appointed and features a range of fitted wall and base units, offering extensive storage capacity. It also includes essential appliances such as a hob and oven, as well as a fridge and freezer, ensuring convenience for everyday living. The spacious layout of the kitchen provides plenty of room for food preparation and dining.

The bedroom is a well-proportioned double room, offering ample space to accommodate a bed, wardrobes, and additional storage units such as chests of drawers. Its generous size ensures a comfortable and relaxing.

To finish the property off nicely, there is a bathroom, complete with a shower cubicle, W/C, and hand wash basin.

Additionally, on-street parking is available, providing convenience for residents with vehicles.