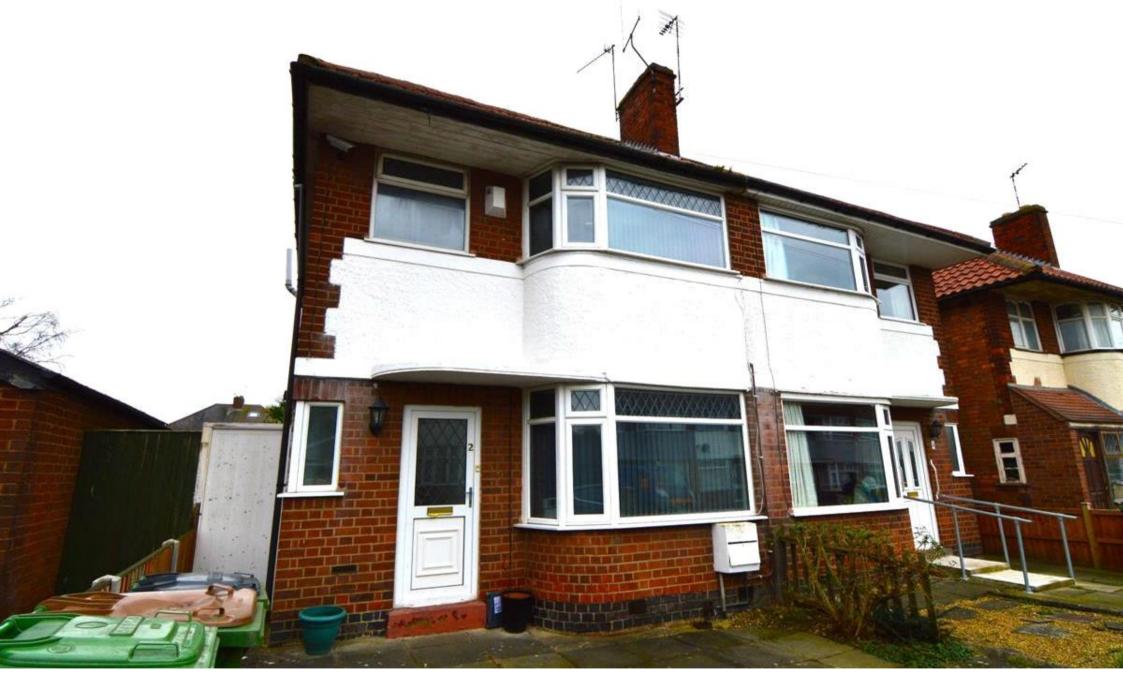

Wilnicott Road, Leicester £1,100 pcm

3 bedroom semi-detached house to rent

Affitto Estate Agents proudly present to the market this THREE BEDROOM semi detached family home located in Braunstone. The area offers excellent schools, shopping, and amenities, with easy access to the M1/M69 motorways.

The property opens into an entrance hall with a built-in storage cupboard and stairs to the first floor. The sitting room is bright and spacious and features a front-facing window and fireplace. The large dining kitchen includes a range of base units which provide ample storage, a stainless-steel sink, an integrated Hotpoint dishwasher, and a gas cooker point. A side door leads to a ground-floor cloakroom with WC, under stairs storage, and access to the side passage.

Upstairs, the master bedroom includes a bay window, built-in wardrobes and overhead storage. Bedroom two offers built-in wardrobes and overhead cupboards, while bedroom three features built-in shelving. All bedrooms are of a good size and provide plenty of room for desired furnishings.

The bathroom comprises of a bath, electric shower, hand wash basin, a WC and built-in storage.

This property provides a drive with parking for two vehicles. The generous rear garden is mainly turfed with patio areas.