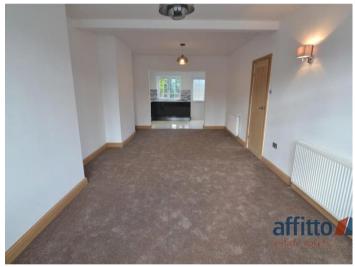

The family home consists of; an entrance porch, hallway, W/C, large living room open plan with newly fitted kitchen, kitchen complete with newly fitted units, hob, oven and hood.

On the first floor, leading from the carpeted staircase, you will find two double bedrooms and one single bedroom, all fitted with brand new carpets.