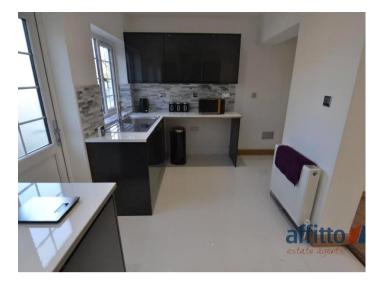

The family home consists of; an entrance porch, hallway, W/C, large living room open plan with newly fitted kitchen, kitchen complete with newly fitted units, hob, oven and hood.

On the first floor, leading from the carpeted staircase, you will find two double bedrooms and one single bedroom, all fitted with brand new carpets.