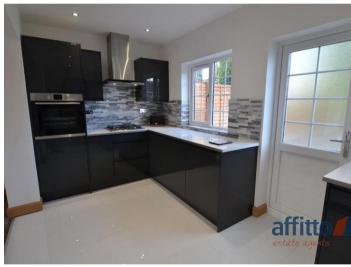

The family home consists of; an entrance porch, hallway, W/C, large living room open plan with newly fitted kitchen, kitchen complete with newly fitted units, hob, oven and hood.

On the first floor, leading from the carpeted staircase, you will find two double bedrooms and one single bedroom, all fitted with brand new carpets.