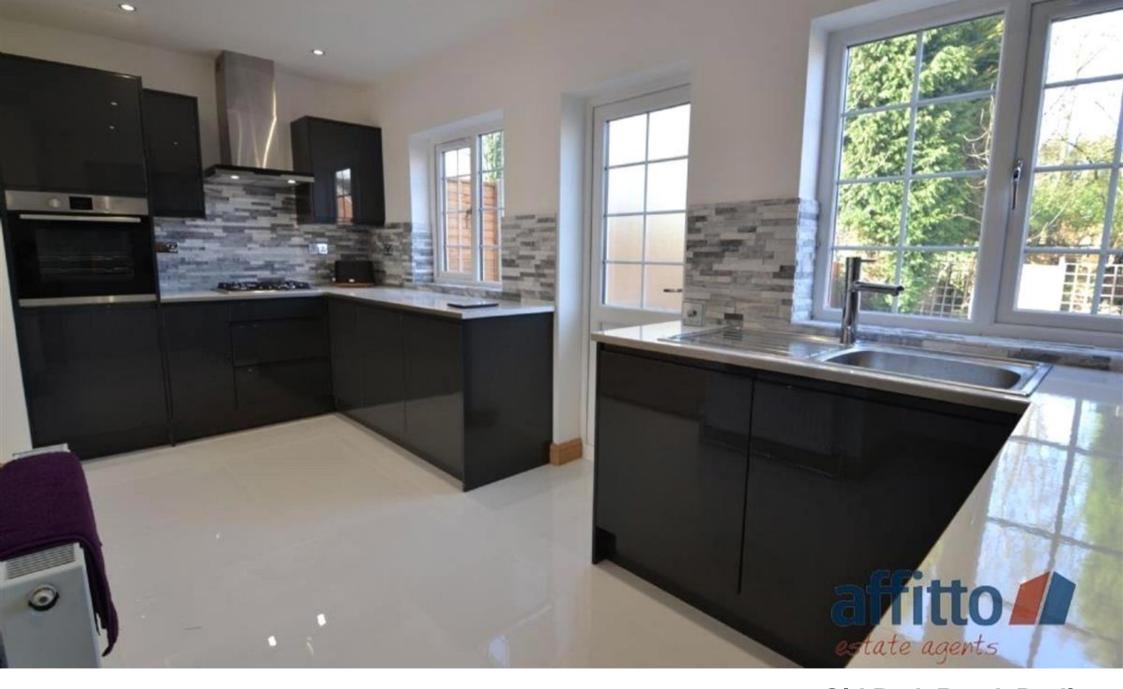

The family home consists of; an entrance porch, hallway, W/C, large living room open plan with newly fitted kitchen, kitchen complete with newly fitted units, hob, oven and hood.

On the first floor, leading from the carpeted staircase, you will find two double bedrooms and one single bedroom, all fitted with brand new carpets.