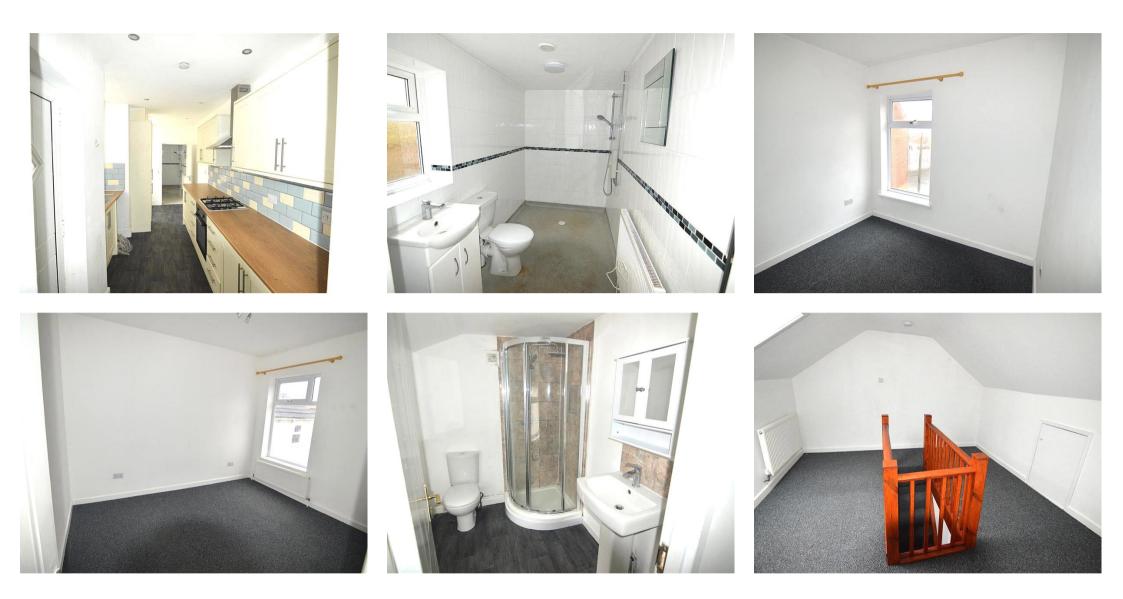

As you enter the property, you are greeted by a neutral decor that creates a welcoming, homely atmosphere. The ground floor features two reception rooms, a spacious modern kitchen, and a convenient wet room located at the rear of the kitchen.

On the first floor, you will find three bedrooms, along with a versatile space that could serve as an office or dressing room. The modern bathroom includes a shower cubicle, toilet, and sink unit.

The property also benefits from a loft conversion, offering the potential for an additional bedroom or extra storage space.