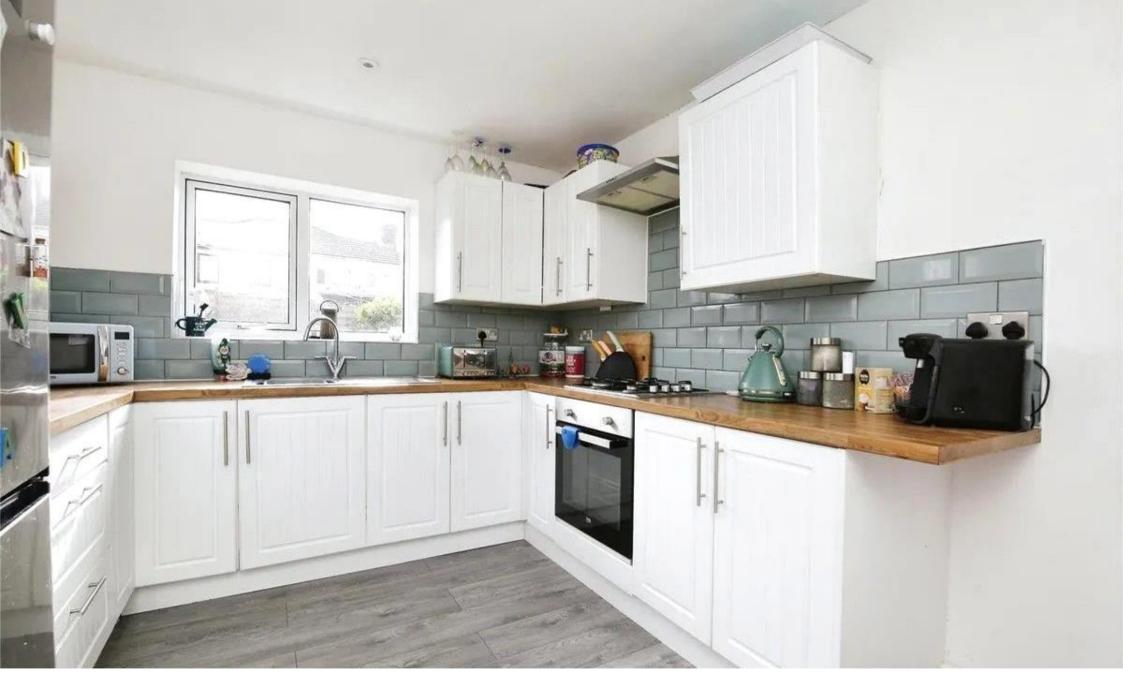

The heart of the home lies in the modern fitted kitchen, featuring wood-style worktops, cream units, and stylish grey subway tiling. This well-appointed space offers both functionality and aesthetic appeal, catering to the needs of everyday living.