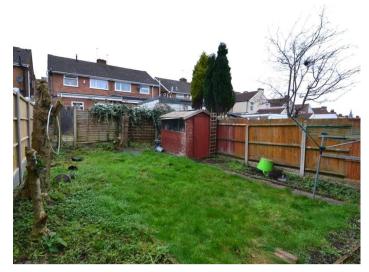

The property further benefits from a private rear garden and ample off road parking with a new concrete printed driveway, all making this property ideal for a family.

\*\*CONTACT US TODAY TO ARRANGE A VIEWING\*\*

Deposit: £1,148.07

Parking options: Driveway

Garden details: Private Garden, Rear Garden

Whilst every effort is made to ensure the accuracy of these details, it should be noted that the measurements are approximate only. Floorplans are for representation purposes only and prepared according to the RICS Code of Measuring Practice by our floorplan provider. Therefore, the layout of doors, windows and rooms are approximate and should be regarded as such by any prospective tenant.