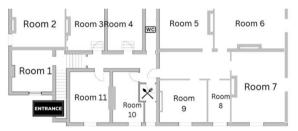

Room 1 - £400pcm

Room 2 - £500pcm

Room 3 - £450pcm

Room 4 - £450pcm

1 2 100 poi

Room 5 - £550pcm

Room 6 - £650pcm

Room 7 - £650pcm

Room 8 - £300pcm

Room 9 - £450pcm

Room 10 - £300pcm

Room 11 - £500pcm

The Elms Wellbeing Rooms, are committed to creating a supportive environment where professionals can thrive. The flexible rental options allow you to focus on what matters most—delivering excellent care and services to your clients.

□ Contact Us Today to explore how The Elms Wellbeing Rooms can support your practice!

\*Available to rent from the end of March.\*

Deposit: £461.53 Holding Deposit: £92.30

| **Room** | **Size** | **Cost (PCM)**                          | **Description**                                                                      |
|----------|----------|-----------------------------------------|--------------------------------------------------------------------------------------|
|          | ******** | *************************************** | ************                                                                         |
| Room 1   | 12 m²    | £400                                    | Small consulting space, ideal for one-on-one sessions.                               |
| Room 2   | 15 m²    | £500                                    | Medium room, suitable for individual consultations or small group work.              |
| Room 3   | 14 m²    | £450                                    | Versatile space with ample natural light, perfect for therapy or beauty treatments.  |
| Room 4   | 14 m²    | £450                                    | Ideal for a professional with larger equipment or private consultations.             |
| Room 5   | 16 m²    | £550                                    | Spacious room, perfect for practitioners requiring more space, with storage options. |
| D 6      | 10 2     | 5650                                    | Bright, larger room, ideal for treatments or                                         |