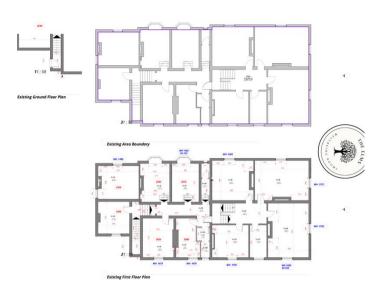

## Room Options & Pricing -

We offer 11 fully equipped professional rooms suitable for a wide range of services, including:

- √ Therapy & Counselling Private, comfortable rooms ideal for one-on-one or small group sessions.
- ✓ Beauty & Wellness Treatments Spacious, well-lit rooms designed for skincare, massage, and holistic therapies.
- √ Health Consultations Practical spaces for medical, nutritional, or other health-related services.

Room 1 - £400pcm

Room 2 - £500pcm

Room 3 - £450pcm

Room 4 - £450pcm

1 2 100 poi

Room 5 - £550pcm

Room 6 - £650pcm

Room 7 - £650pcm

Room 8 - £300pcm

Room 9 - £450pcm

Room 10 - £300pcm

Room 11 - £500pcm

The Elms Wellbeing Rooms, are committed to creating a supportive environment where professionals can thrive. The flexible rental options allow you to focus on what matters most—delivering excellent care and services to your clients.

□ Contact Us Today to explore how The Elms Wellbeing Rooms can support your practice!

\*Available to rent from the end of March.\*

Deposit: £461.53 Holding Deposit: £92.30

| **Room** | **Size** | **Cost (PCM)**                          | **Description**                                                                      |
|----------|----------|-----------------------------------------|--------------------------------------------------------------------------------------|
|          | ******** | *************************************** | ************                                                                         |
| Room 1   | 12 m²    | £400                                    | Small consulting space, ideal for one-on-one sessions.                               |
| Room 2   | 15 m²    | £500                                    | Medium room, suitable for individual consultations or small group work.              |
| Room 3   | 14 m²    | £450                                    | Versatile space with ample natural light, perfect for therapy or beauty treatments.  |
| Room 4   | 14 m²    | £450                                    | Ideal for a professional with larger equipment or private consultations.             |
| Room 5   | 16 m²    | £550                                    | Spacious room, perfect for practitioners requiring more space, with storage options. |
| D 6      | 10 2     | 5650                                    | Bright, larger room, ideal for treatments or                                         |

Whilst every effort is made to ensure the accuracy of these details, it should be noted that the measurements are approximate only. Floorplans are for representation purposes only and prepared according to the RICS Code of Measuring Practice by our floorplan provider. Therefore, the layout of doors, windows and rooms are approximate and should be regarded as such by any prospective tenant.