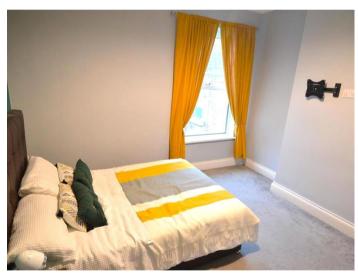

This shared house features a large, airy double bedroom, fully furnished with a double bed, wardrobe, bedside table, and a television, offering ample space for relaxation and personal comfort.

The modern, fully equipped kitchen includes a fridge-freezer, double oven, hob, extractor fan, microwave, air fryer, and washer-dryer, with a generous dining area complete with a table, chairs, and another television, creating a great space for shared meals.