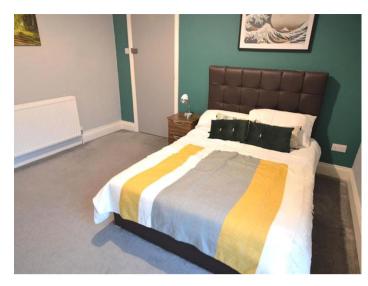

This shared house features a large, airy double bedroom, fully furnished with a double bed, wardrobe, bedside table, and a television, offering ample space for relaxation and personal comfort.

The modern, fully equipped kitchen includes a fridge-freezer, double oven, hob, extractor fan, microwave, air fryer, and washer-dryer, with a generous dining area complete with a table, chairs, and another television, creating a great space for shared meals.