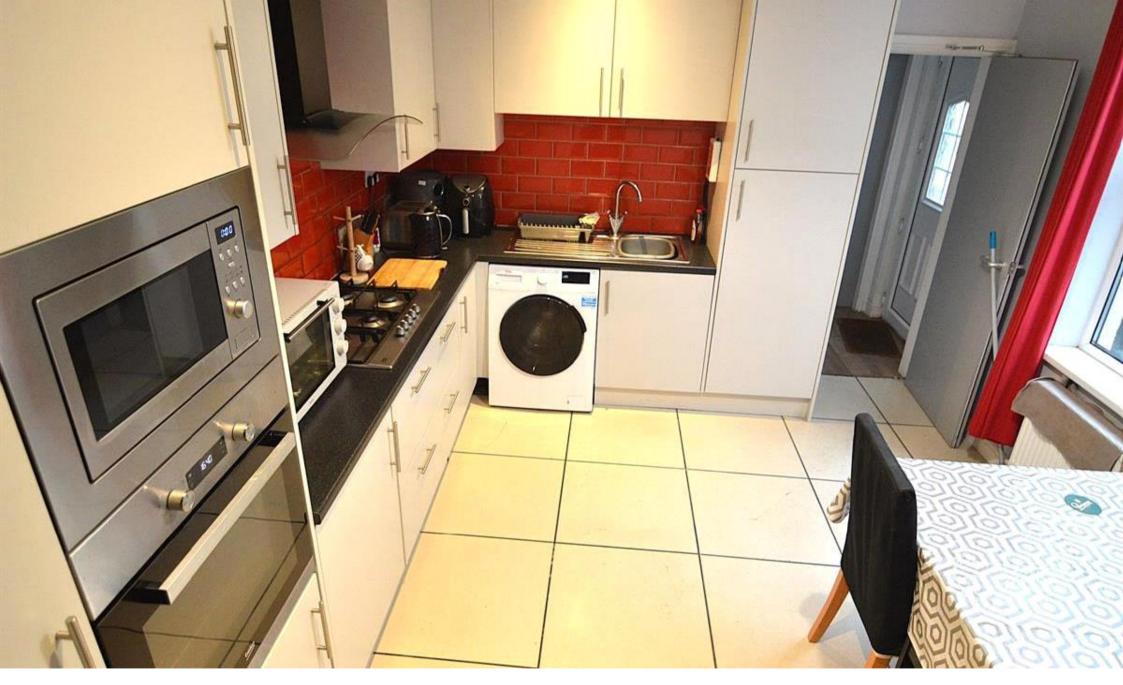

This shared house features a large, airy double bedroom, fully furnished with a double bed, wardrobe, bedside table, and a television, offering ample space for relaxation and personal comfort.

The modern, fully equipped kitchen includes a fridge-freezer, double oven, hob, extractor fan, microwave, air fryer, and washer-dryer, with a generous dining area complete with a table, chairs, and another television, creating a great space for shared meals.