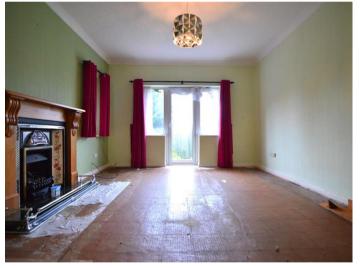

The family home consists of an entrance hallway, large living room, fitted kitchen with ample wall and base units, utility room and two double bedrooms on the ground floor. There is also a W/C and separate shower room comprising of a shower cubicle, bath and hand basin.