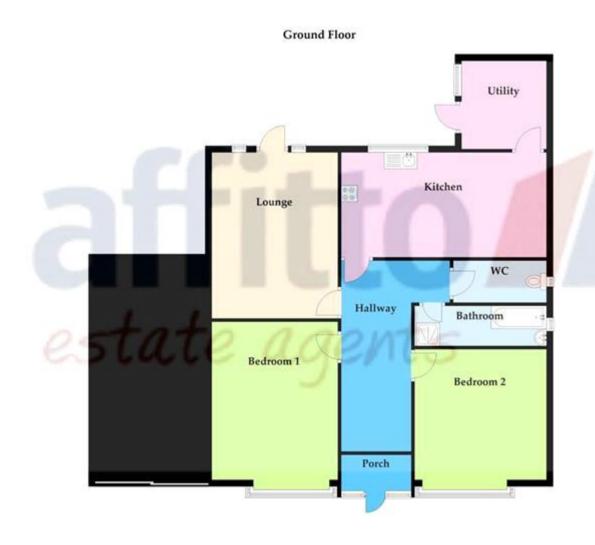

The family home consists of an entrance hallway, large living room, fitted kitchen with ample wall and base units, utility room and two double bedrooms on the ground floor. There is also a W/C and separate shower room comprising of a shower cubicle, bath and hand basin.

Tenure: Freehold Parking options: Off Street Garden details: Private Garden

Whilst every effort is made to ensure the accuracy of these details, it should be noted that the measurements are approximate only. Floorplans are for representation purposes only and prepared according to the RICS Code of Measuring Practice by our floorplan provider. Therefore, the layout of doors, windows and rooms are approximate and should be regarded as such by any prospective purchaser. Any internal photographs are intended as a guide only and it should not be assumed that any of the furniture/fittings are included in any sale. Where shown, details of lease, ground rent and service charge are provided by the vendor and their accuracy cannot be guaranteed, as the information may not have been verified and further checks should be made either through your solicitor/conveyance. Where appliances, including central heating, are mentioned, it cannot be assumed that they are in working order, as they have not been tested. Please also note that wiring, plumbing and drains have not been checked.