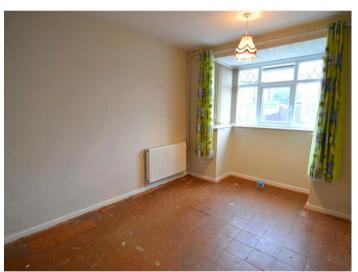

The family home consists of an entrance hallway, large living room, fitted kitchen with ample wall and base units, utility room and two double bedrooms on the ground floor. There is also a W/C and separate shower room comprising of a shower cubicle, bath and hand basin.