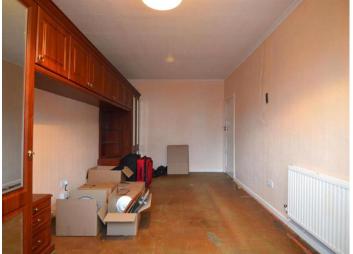

The family home consists of an entrance hallway, large living room, fitted kitchen with ample wall and base units, utility room and two double bedrooms on the ground floor. There is also a W/C and separate shower room comprising of a shower cubicle, bath and hand basin.