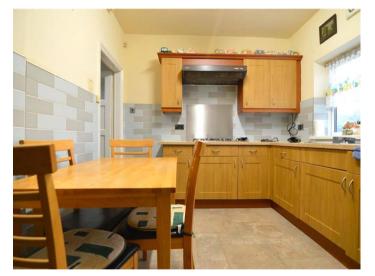

The family home consists of an entrance hallway, large living room, fitted kitchen with ample wall and base units, utility room and two double bedrooms on the ground floor. There is also a W/C and separate shower room comprising of a shower cubicle, bath and hand basin.