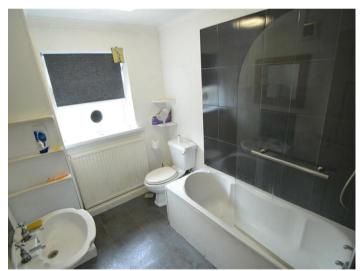

The kitchen can be found to the rear of the ground floor which has wall and base units. Off the kitchen is the bathroom, comprising of a three piece suite and overhead shower.

The staircase in one of the reception rooms leads up to the first floor where you have three double rooms.