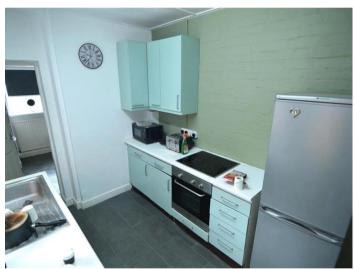

The kitchen can be found to the rear of the ground floor which has wall and base units. Off the kitchen is the bathroom, comprising of a three piece suite and overhead shower.

The staircase in one of the reception rooms leads up to the first floor where you have three double rooms.