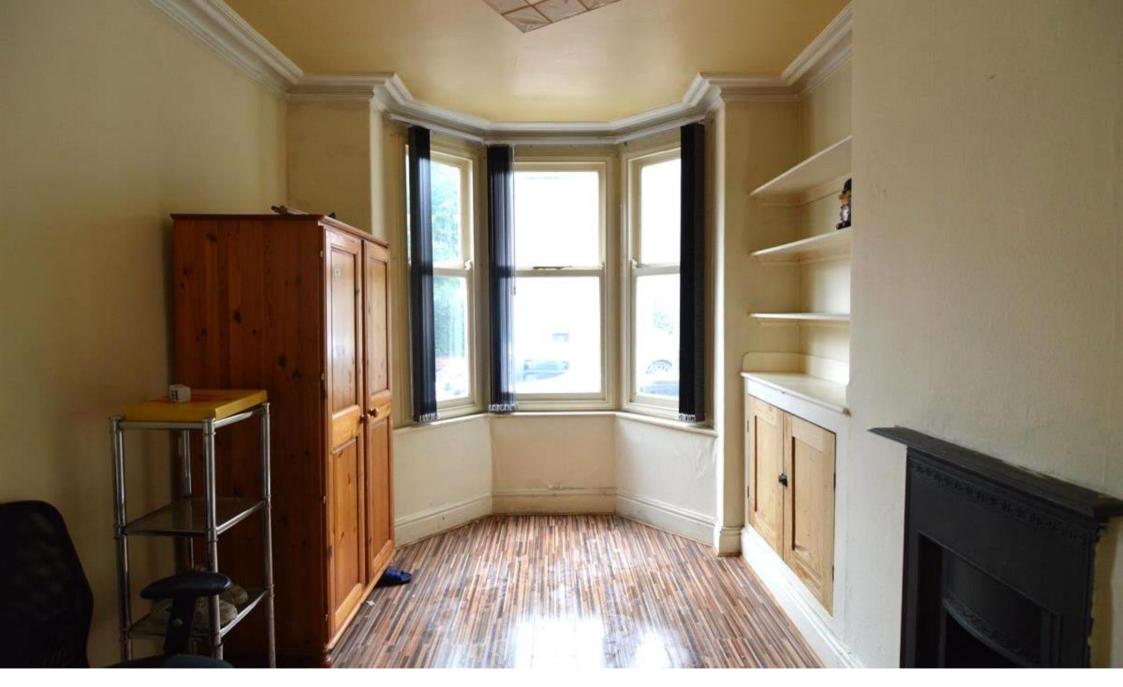

Entering the property you'll be greeted by an entrance hallway, with access to the two ground floor reception rooms. The two reception rooms are vast in size and have traditional bay windows to the front.