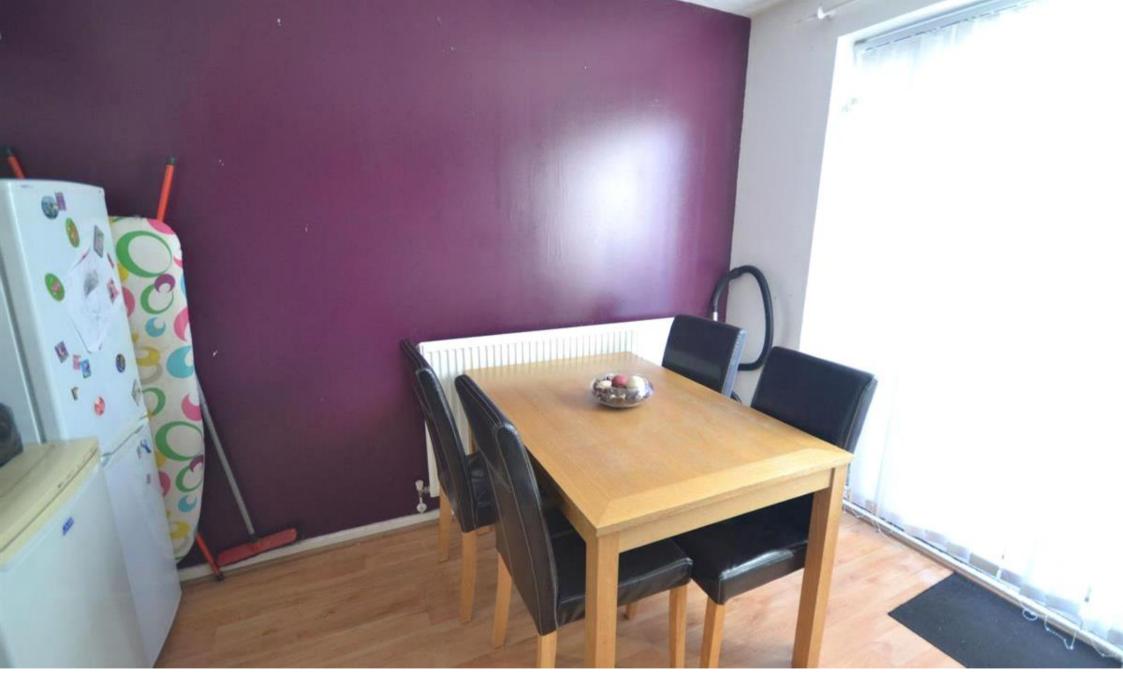

This family home, comprises of a carpeted hallway, lounge fitted with laminate wooden flooring, feature wall with fireplace, modern fitted dining kitchen benefitting from, ceramic wall tiling, fitted storage cupboards, work surfaces, sink with mixer tap, fitted washing machine, integrated gas hob, oven and hood.