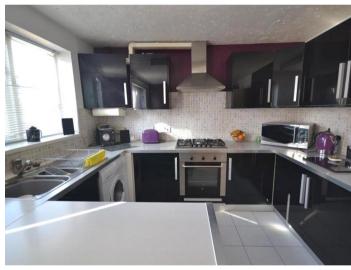

This family home, comprises of a carpeted hallway, lounge fitted with laminate wooden flooring, feature wall with fireplace, modern fitted dining kitchen benefitting from, ceramic wall tiling, fitted storage cupboards, work surfaces, sink with mixer tap, fitted washing machine, integrated gas hob, oven and hood.