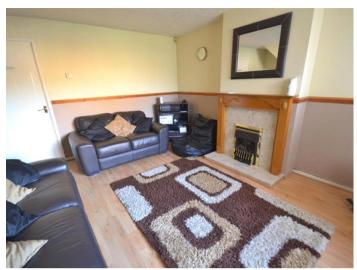

This family home, comprises of a carpeted hallway, lounge fitted with laminate wooden flooring, feature wall with fireplace, modern fitted dining kitchen benefitting from, ceramic wall tiling, fitted storage cupboards, work surfaces, sink with mixer tap, fitted washing machine, integrated gas hob, oven and hood.