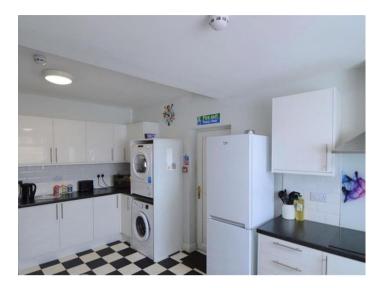

The modern kitchen contains two ovens, two hobs microwave, kettle, lots of cooking equipment, pots, pans, cutlery, utensils, fridge, freezer, laundry facilities, kitchen table, chairs, and communal TV.