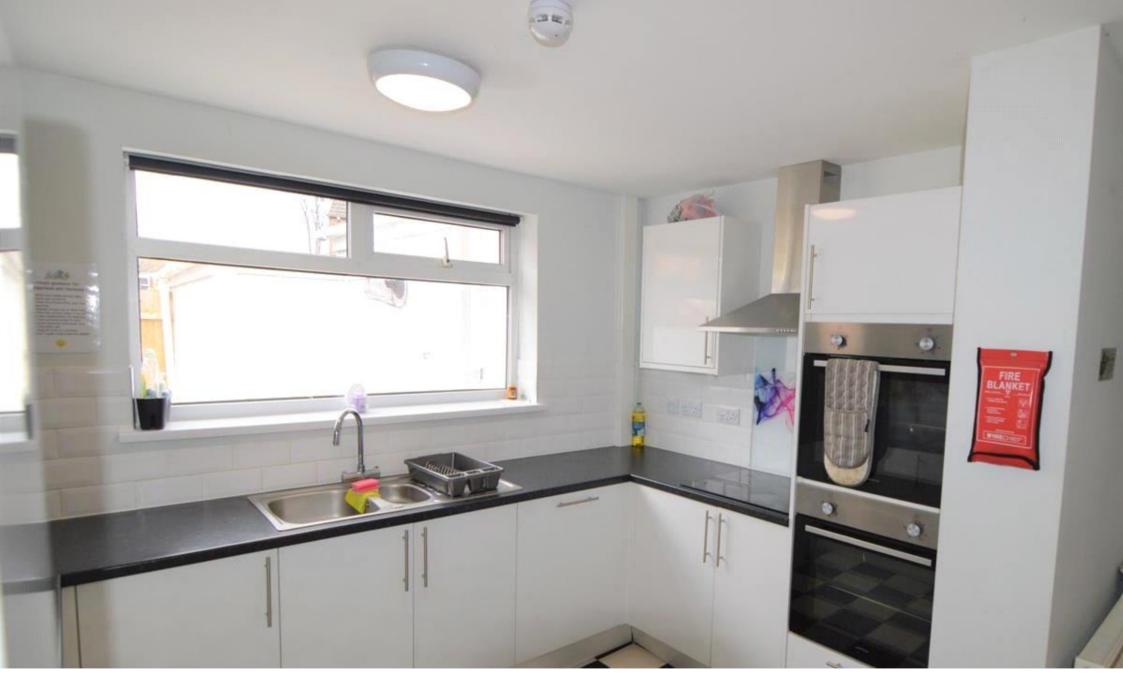

The modern kitchen contains two ovens, two hobs microwave, kettle, lots of cooking equipment, pots, pans, cutlery, utensils, fridge, freezer, laundry facilities, kitchen table, chairs, and communal TV.