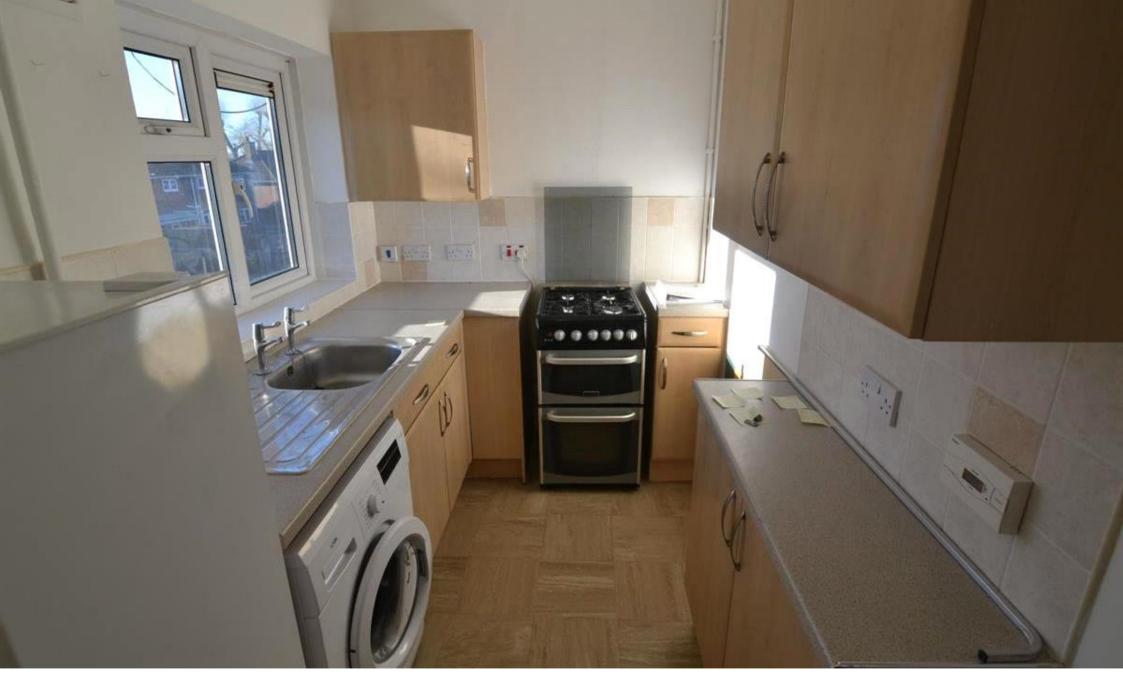

\*\*\*CONTACT US NOW TO VIEW!\*\*\*

The property itself comprises of an entrance door, having stairs into the maisonette. A hallway leading to the bathroom, kitchen, separate lounge and a double bedroom with storage throughout.