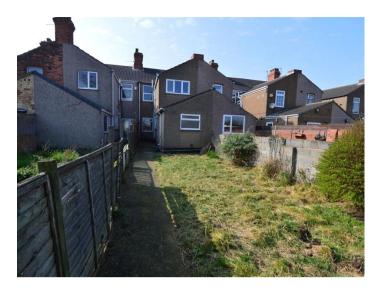

Continuing through to the bottom of the property you are met with a 3 piece bathroom which includes a bath & overhead shower, W/C and hand wash basin.

You also have the garden to the property as your private space that is part slabbed and the remaining green grass.