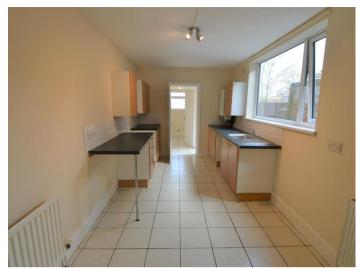

As you enter the property you proceed through the door in front of you into the bright and airy reception room that consists of a large bay window.

The reception room leads through to the hallway which to your right you have the double bedroom. Flowing through into the kitchen at the rear of the property you are met with a large space for a potential dining area / storage. The kitchen compromises of newly fitted wall and base units with areas to slot in your white goods such as a fridge, washing machine and cooker.