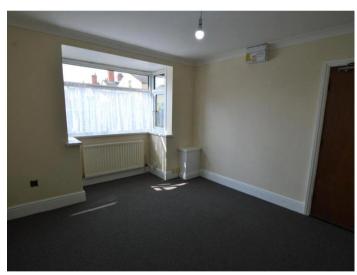

As you enter the property you proceed through the door in front of you into the bright and airy reception room that consists of a large bay window.

The reception room leads through to the hallway which to your right you have the double bedroom. Flowing through into the kitchen at the rear of the property you are met with a large space for a potential dining area / storage. The kitchen compromises of newly fitted wall and base units with areas to slot in your white goods such as a fridge, washing machine and cooker.