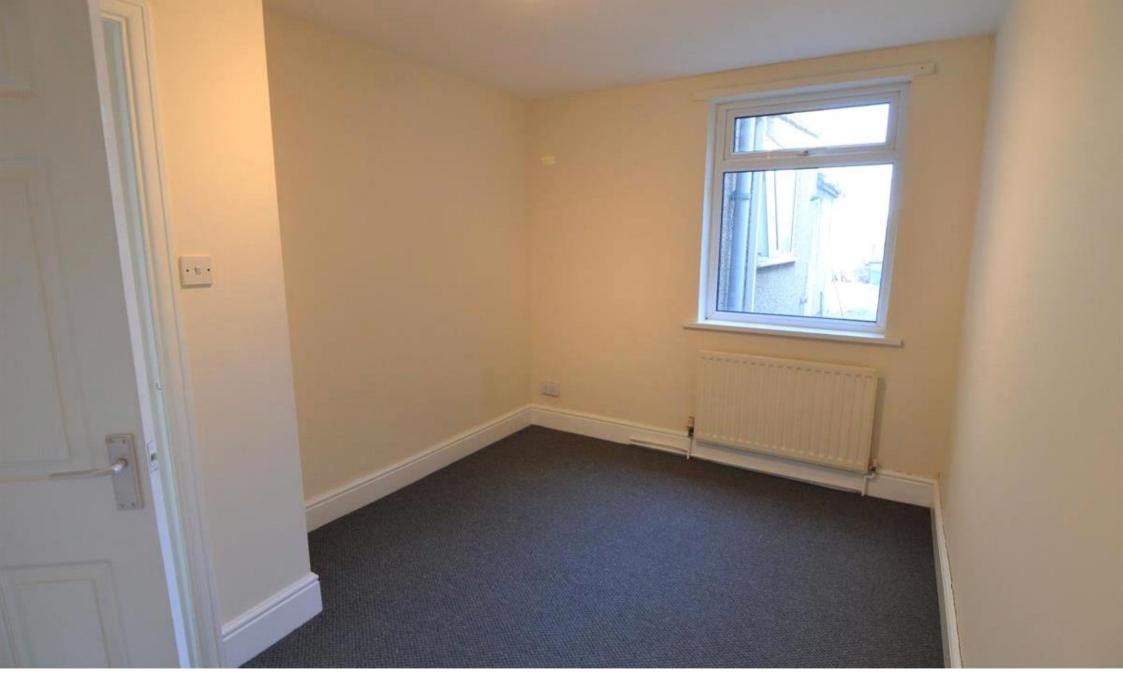

As you enter the property you proceed through the door in front of you into the bright and airy reception room that consists of a large bay window.

The reception room leads through to the hallway which to your right you have the double bedroom. Flowing through into the kitchen at the rear of the property you are met with a large space for a potential dining area / storage. The kitchen compromises of newly fitted wall and base units with areas to slot in your white goods such as a fridge, washing machine and cooker.

Further benefits to this property are double glazed windows, white walls throughout and grey carpet in the reception room, double bedroom & hallway.

Please contact us to arrange a viewing on this property.