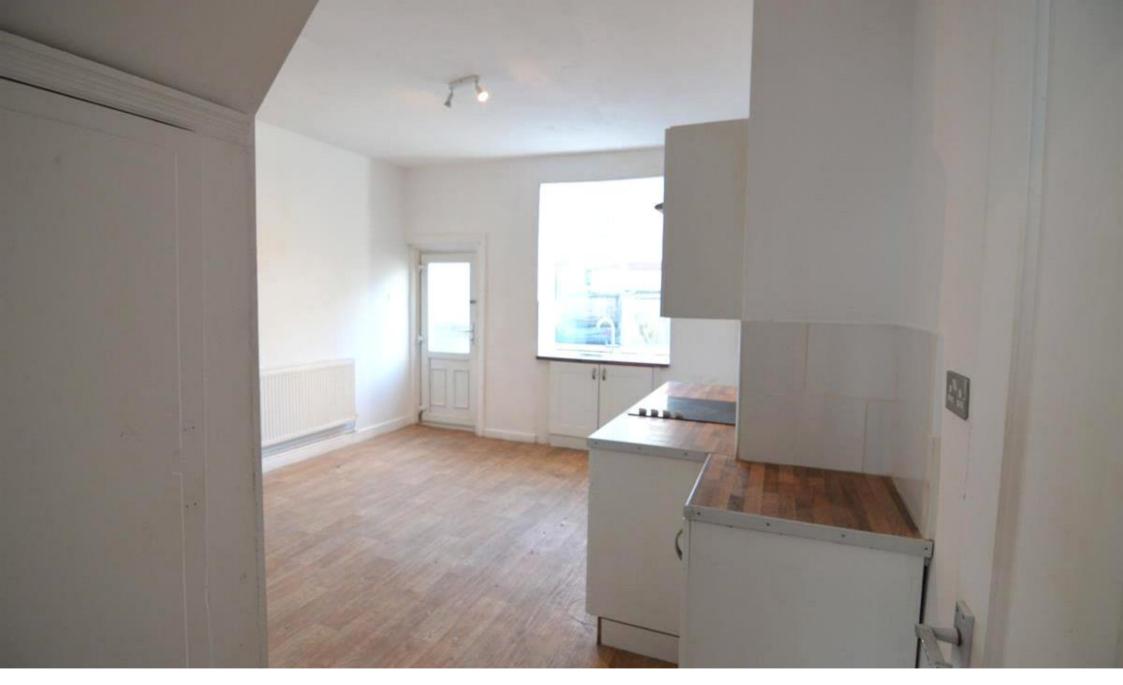

Via the lounge you are able to access the kitchen, which is situated to the rear of the property. The kitchen is of a good size and benefits from having fitted base and wall units with an integrated oven and hob. This room also gives access to the low maintenance garden.