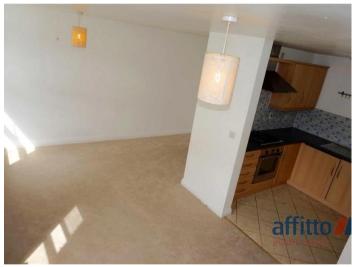

The lounge/kitchen is of a very large size and incorporates a carpeted lounge with a tile styled kitchen flooring. As well as stylish fitted wall and base units which provide ample storage capacity. An oven and hob is included too, as well as a fridge freezer, dishwasher and washing machine all integrated within the kitchen.