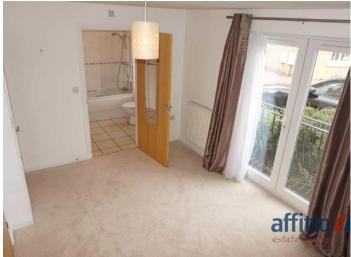

The lounge/kitchen is of a very large size and incorporates a carpeted lounge with a tile styled kitchen flooring. As well as stylish fitted wall and base units which provide ample storage capacity. An oven and hob is included too, as well as a fridge freezer, dishwasher and washing machine all integrated within the kitchen.

The bedroom is of a large double size and offers up ample space for storing all required furniture items; built in wardrobes are also included which offer a huge amount of storage. The bedroom adopts a Jack and Jill styled room so offers an ensuite and main toilet together.