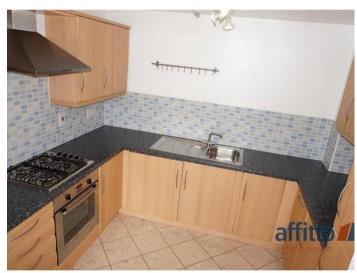

The lounge/kitchen is of a very large size and incorporates a carpeted lounge with a tile styled kitchen flooring. As well as stylish fitted wall and base units which provide ample storage capacity. An oven and hob is included too, as well as a fridge freezer, dishwasher and washing machine all integrated within the kitchen.