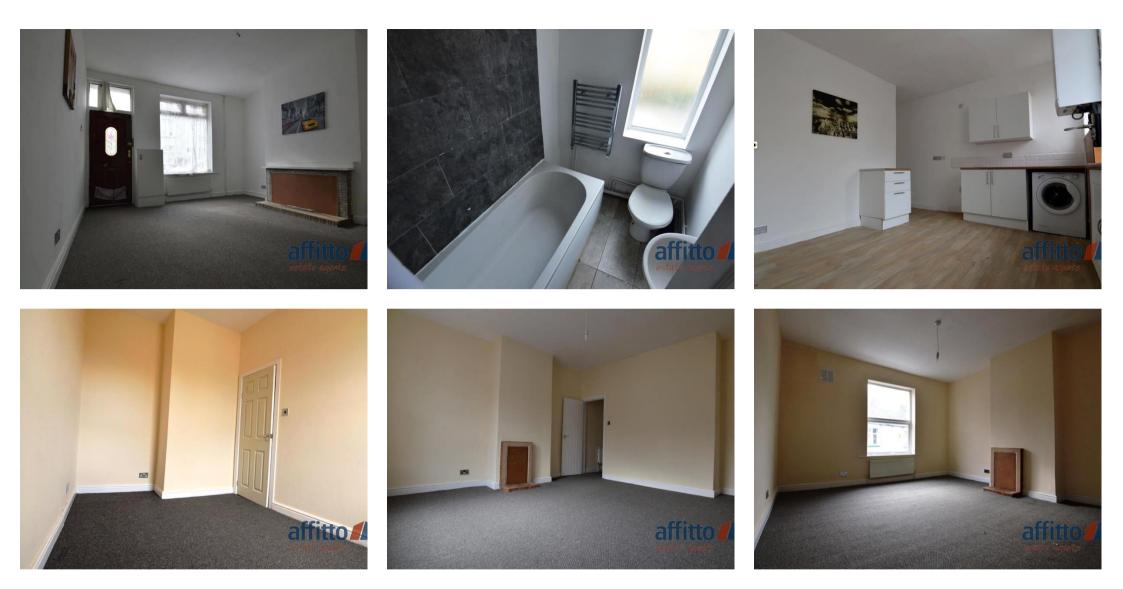

Downstairs there is a spacious lounge which lets a lot of light in and a good sized kitchen with fitted units.

From the kitchen you can access the low maintenance garden at the rear.

Upstairs there are two good size double bedrooms.

On this floor there is also a three-piece family bathroom with additional over bath shower.

The property benefits from gas central heating and double glazing.

\*\*CALL TODAY TO ARRANGE A VIEWING\*\*

Deposit: £634.61 Holding Deposit: £126.92 Garden details: Private Garden Electricity supply: Mains Heating: Gas Mains Water supply: Mains Sewerage: Mains