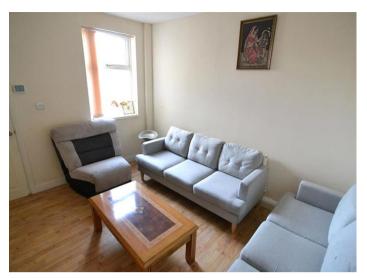

The accommodation is ideal for a family and comprises of; on the ground floor; Two large reception rooms which include sofas and coffee table. Fitted kitchen with a oven/hob, fridge/freezer and washing machine, ground floor family bathroom with bath and shower facilities.