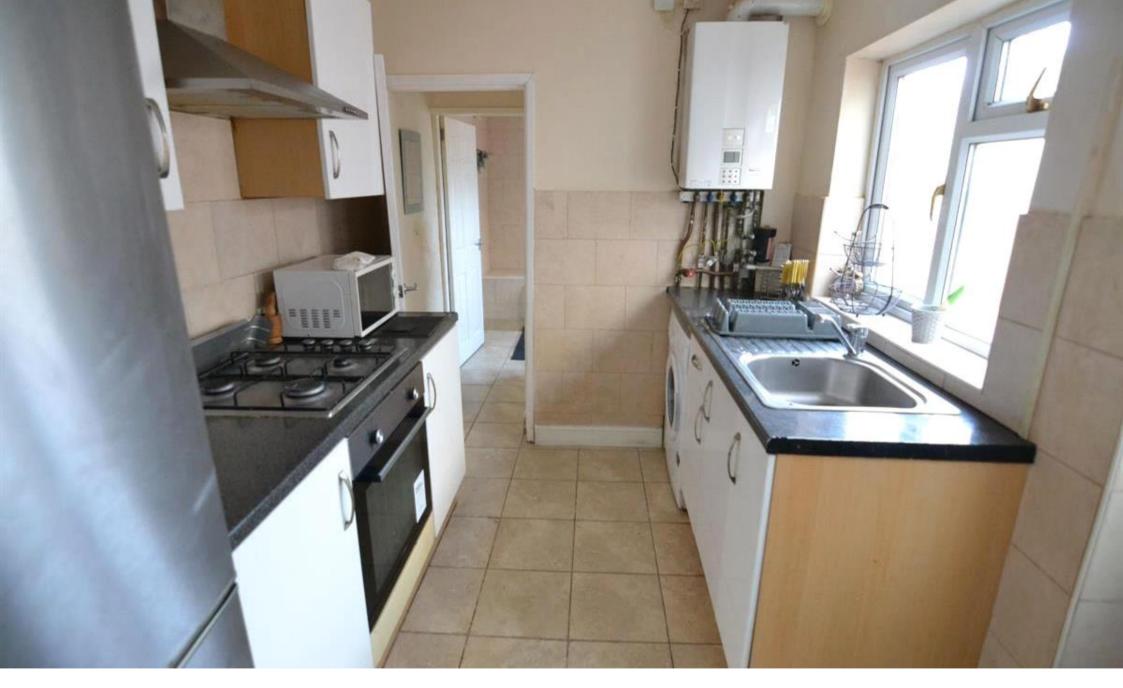

The accommodation is ideal for a family and comprises of; on the ground floor; Two large reception rooms which include sofas and coffee table. Fitted kitchen with a oven/hob, fridge/freezer and washing machine, ground floor family bathroom with bath and shower facilities.