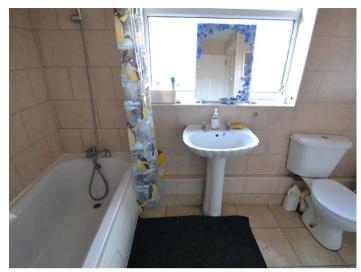

The accommodation is ideal for a family and comprises of; on the ground floor; Two large reception rooms which include sofas and coffee table. Fitted kitchen with a oven/hob, fridge/freezer and washing machine, ground floor family bathroom with bath and shower facilities.