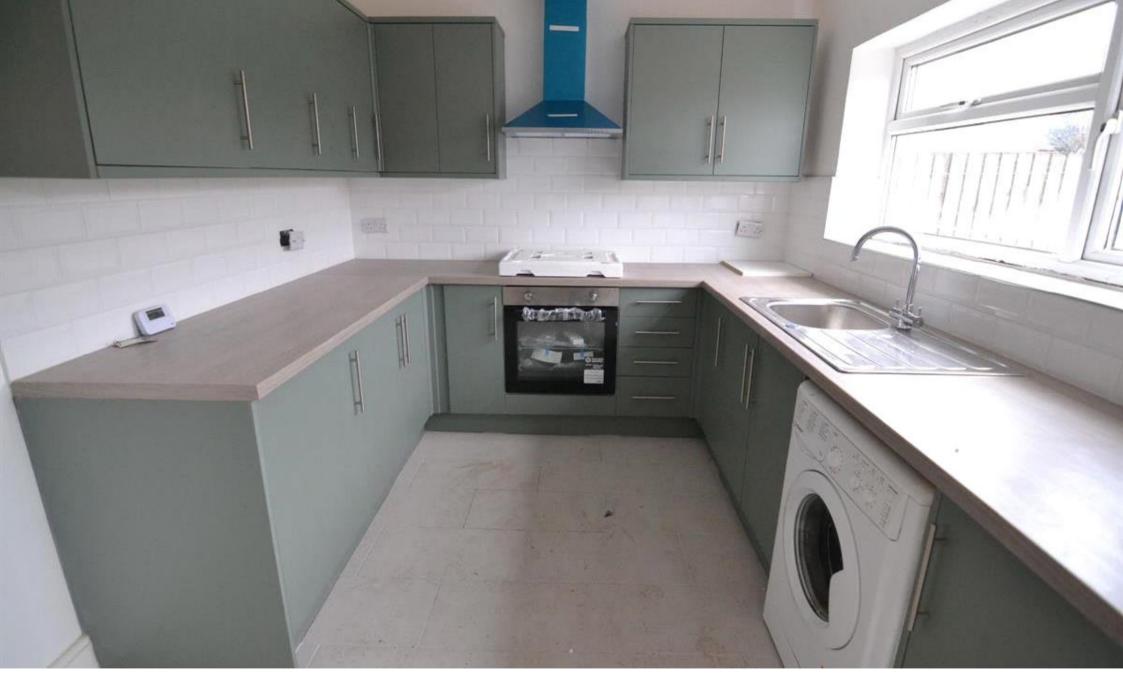

The family home has been freshly painted throughout with new flooring in every room and consists of; an entrance porch, spacious lounge, BRAND NEW fitted kitchen with oven/hob and BRAND NEW ground floor WC.