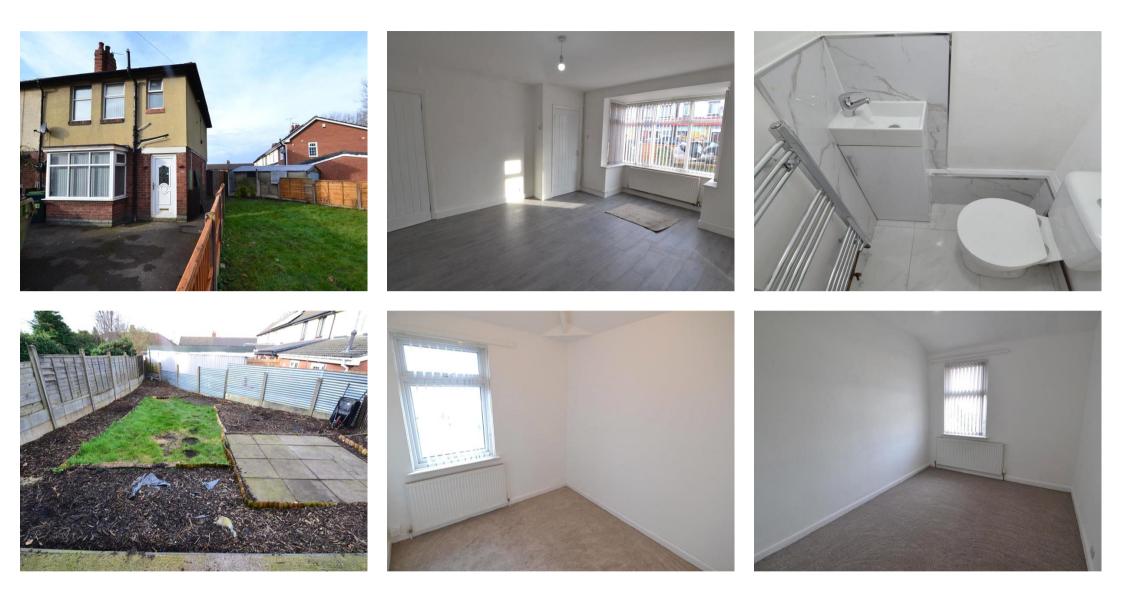

On the first floor leading from the newly carpeted stairwell, you will find the three double bedrooms which have all been freshly painted and have newly laid carpets.

The brand new family bathroom has a modern suite which has both bath and shower facilities.

There is a large garden to both the front and rear of the property for private use.

This property is available to view and move in NOW, call now to arrange an appointment.

Deposit: £1,442.3 Holding Deposit: £288.46 Garden details: Private Garden