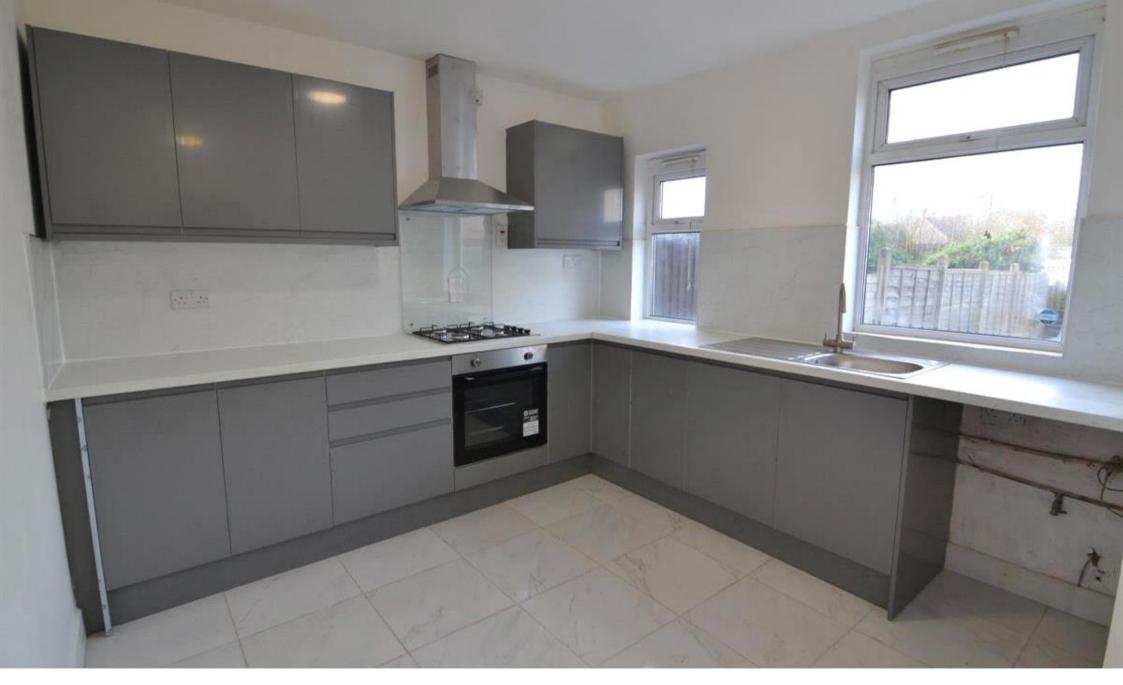

The accommodation is ideal for a family has been freshly painted throughout and new flooring in every room, on the ground floor; a large reception room leading to the brand new modern fitted kitchen which includes a new oven and hob and there is also a brand new ground floor WC.