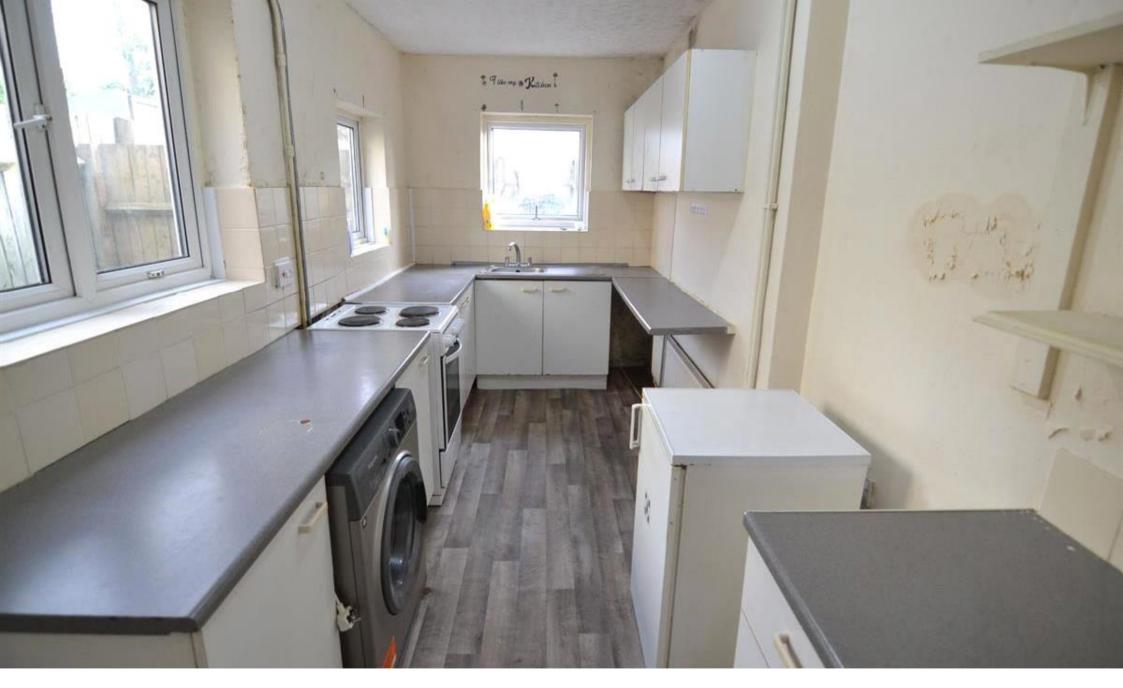

The accommodation is ideal for a family and comprises of, on the ground floor; an entrance hall, lounge, dining room, fitted kitchen with oven/hob and washing machine.

On the first floor you will find two double bedrooms and we also have the family bathroom with bath and shower facilities.