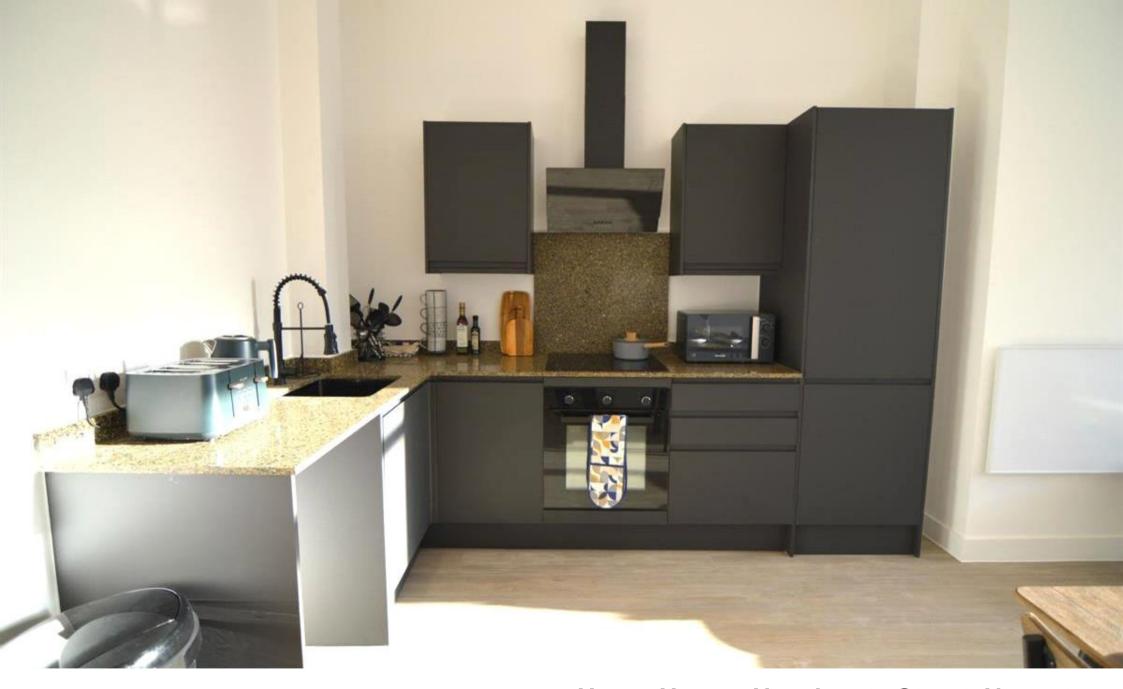

Each apartment has been finished to a high standard, with multiple different layouts to choose from! All available units will be displayed at your viewing.

In brief, the accommodation comprises of communal entrance accessed via intercom system, bike storage rooms, a lift, a stylish kitchen, lounge, spacious bedroom and a 3 piece suite. PARKING is also available.