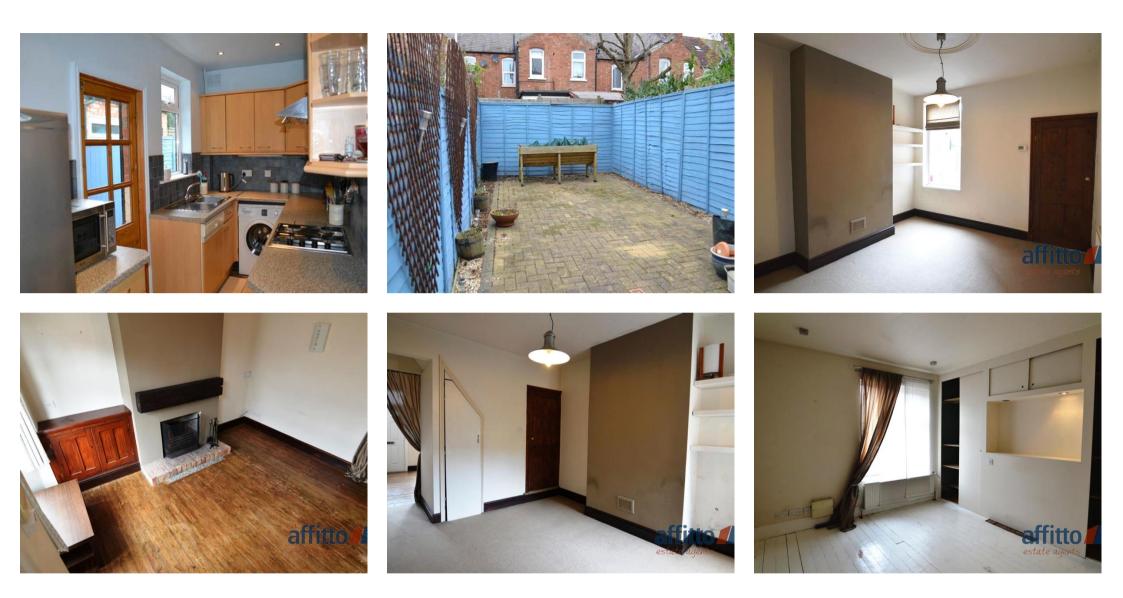

The home boasts two generously sized reception rooms, each offering versatility and charm. These spaces provide the perfect setting for creating a warm and inviting lounge area. Additionally, the second reception room is perfectly suited for a dedicated dining area, making it an excellent space for entertaining guests or enjoying family meals. The layout ensures a seamless flow between the rooms, enhancing the overall functionality and comfort of the home.

The kitchen is well-appointed with neutral décor, ample wall and base units, and comes equipped with integrated appliances, including an oven, hob, and dishwasher.

Both bedrooms are generously sized and benefit from built-in wardrobes, providing excellent storage while leaving plenty of space for additional furniture.

The bathroom comprises of a bath with over head shower, W/C and hand wash basin.

To the rear of the property is an attractive, low-maintenance courtyard with outbuildings that offer useful storage space.